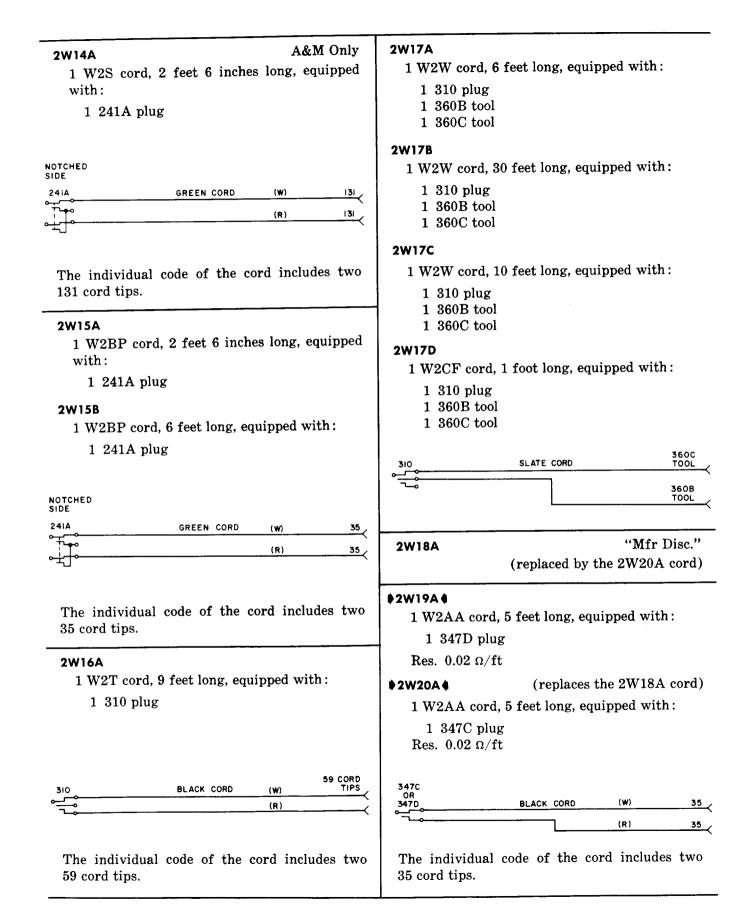

## ISS 2, SECTION 032-312-121

| h:      |
|---------|
|         |
|         |
| 35      |
| 35      |
| es two  |
| A cord) |
| uipped  |
|         |
|         |
|         |
|         |
|         |
| 35      |
| 35      |
| es two  |
|         |
| Disc."  |
| )       |
|         |
| uipped  |
|         |
|         |
|         |
|         |
| 30      |
| 30      |
|         |
| es two  |
|         |