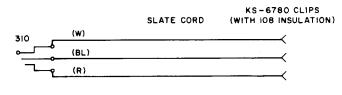

#### 3W3A

1 W3A cord, 12 feet long, equipped with: 1 310 plug

Res 0.21  $\Omega/ft$ 

The 3W3A cord includes three KS-6780 connecting clips with three 108 cord tips (rubber insulators).