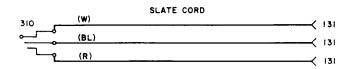

#### 3W1A

1 S3B cord, 10 feet long, equipped with: 1 310 plug

Res 0.21  $\Omega/ft$ 

The 3W1A cord includes three 131 cord tips.

1 241A plug

1 S3F cord, 6 feet long, equipped with:

Res 0.21  $\Omega/ft$ 

The 3W2A cord includes three 131 cord tips.