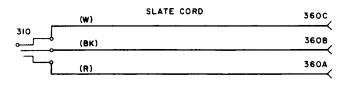

## 3W4A

1 W3M cord, 6 feet long, equipped with:

- 1 310 plug
- 1 360A tool
- 1 360B tool
- 1 360C tool

Res 0.21  $\Omega/ft$ 

## 3W4B

- 1 W3M cord, 15 feet long, equipped with:
  - 1 310 plug
  - 1 360A tool
  - 1 360B tool
  - 1 360C tool

Res 0.21  $\Omega/ft$ 