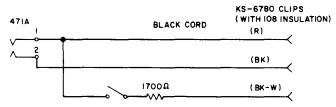

## 3W10A

1 W3AH cord, 4 feet long, equipped with: 1 471A jack

Res 0.16  $\Omega/ft$ 

The 3W10A cord includes three KS-6780 connecting clips with three 108 cord tips (rubber insulators).

#### 3W10B

1 W3AH cord, 4 feet long, equipped with: 1 471A jack

The 3W10B cord includes three KS-6780 connecting clips with three 108 cord tips (rubber insulators). This cord was initially intended for use with the 1014A handset to simulate the dialing conditions encountered in long loops.