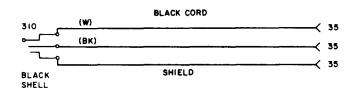

#### 3W9A

١

1 W3AE cord, 5 feet long, equipped with: 1 310 plug (with black shell)

Res 0.006  $\Omega/ft$ 

The 3W9A cord includes three 35 cord tips.