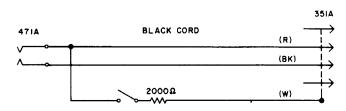

## 3**W8A**

1 W3AA cord, 5 feet long, equipped with: 1 351A plug 1 471A jack

Res 0.21  $\Omega/ft$ 