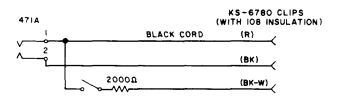

## 3**W8A**

1 W3AA cord, 5 feet long, equipped with: 1 351A plug 1 471A jack

Res 0.21  $\Omega/ft$ 

## 3W8B

- 1 W3AA cord, 5 feet long, equipped with: 1 351A plug
  - 1 471A jack

Res 0.21  $\Omega/ft$ 

The 3W8B cord was initially intended for use with the 1014A handsets to simulate the dialing conditions encountered in long loops.