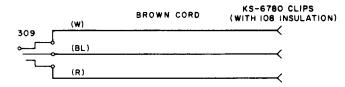

# 3W6A

1 W3Y cord, 19 feet 6 inches long, equipped with: 1 309 plug

Res 0.21  $\Omega/ft$ 

The 3W6A cord includes three KS-6780 connecting clips with three 108 cord tips (rubber insulators).