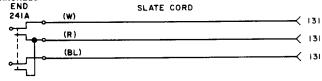

#### 3W1A

1 S3B cord, 10 feet long, equipped with: 1 310 plug

Res 0.21  $\Omega/ft$ 

The 3W1A cord includes three 131 cord tips.

1 241A plug

1 S3F cord, 6 feet long, equipped with:

Res 0.21  $\Omega/ft$ 

The 3W2A cord includes three 131 cord tips.