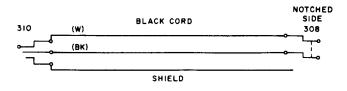

## 3W13A

- 1 W3AJ cord, 12 feet long, equipped with: 1 310 plug (with red shell)
  - 1 COOA hard
  - 1 620A tool

| 310     | (w)  | BLACK CORD | (CODE MARKING SIDE)<br>620A |
|---------|------|------------|-----------------------------|
| <u></u> | (BL) | ·          | ^                           |
| ~_é_    | (R)  |            |                             |

RED SHELL

Res 0.21  $\Omega/ft$ 

The 3W13A cord was initially intended for use with the SD-32173-01 auxiliary test set for line finders of step-by-step systems and with the SD-90469-02 trunk test set circuit for common systems.