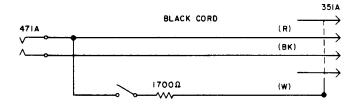

## 3W8B

- 1 W3AA cord, 5 feet long, equipped with: 1 351A plug
  - 1 471A jack

Res 0.21  $\Omega/ft$ 

The 3W8B cord was initially intended for use with the 1014A handsets to simulate the dialing conditions encountered in long loops.