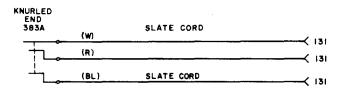

#### 3W1A

1 S3B cord, 10 feet long, equipped with: 1 310 plug

Res 0.21  $\Omega/ft$ 

The 3W1A cord includes three 131 cord tips.

1 241A plug

1 S3F cord, 6 feet long, equipped with:

Res 0.21  $\Omega/ft$ 

The 3W2A cord includes three 131 cord tips.