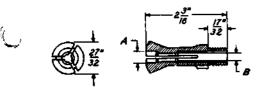

| TOOL, 200   | Manufacture Discontinued. |
|-------------|---------------------------|
| Replaced by | the No. 316 tool.         |

TOOL, 201 A&M Only. (For 109 type plugs).
TOOL, 202 A&M Only. (For 110 type plugs).

| <u>Tool</u> | Dim. "A"       | Dim. "B"      |
|-------------|----------------|---------------|
| No.201      | 19/64 <b>"</b> | 7/32 <b>*</b> |
| No.202      | 21/64"         | 17/64*        |

tools for replacement purposes only in case the office is equipped with the No. 200 tool.