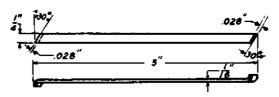

Index wheel holder.

For use on A and B type sequence switches and No. 155A and 157 type interrupters.

TOOL, 206

30° Offset screwdriver.

For general use.

90° offset screwdriver.

For general use.

TOOL, 208 Manufacture Discontinued. Replaced by the No. 349 tool.