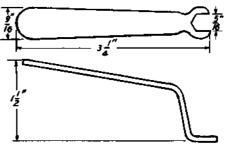

.

| TOOL, 200   | Manufacture Discontinued. |
|-------------|---------------------------|
| Replaced by | the No. 316 tool.         |

TOOL, 201 A&M Only. (For 109 type plugs).
TOOL, 202 A&M Only. (For 110 type plugs).



| <u>Tool</u> | Dim. "A"       | Dim. "B"      |
|-------------|----------------|---------------|
| No.201      | 19/64 <b>"</b> | 7/32 <b>*</b> |
| No.202      | 21/64"         | 17/64*        |

tools for replacement purposes only in case the office is equipped with the No. 200 tool.



Index wheel holder.

For use on A and B type sequence switches and No. 155A and 157 type interrupters.

TOOL, 206



30° Offset screwdriver.

For general use.



90° offset screwdriver.

For general use.

TOOL, 208 Manufacture Discontinued. Replaced by the No. 349 tool.

NO. 209 TOOL.



5/16" Hex. open single end offset wrench.

For general use.