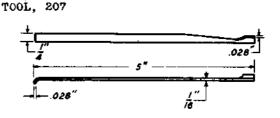

Index wheel holder.

For use on A and B type sequence switches and No. 155A and 157 type interrupters.

TOOL, 206

30° Offset screwdriver.

For general use.

90° offset screwdriver.

For general use.

TOOL, 208 Manufacture Discontinued. Replaced by the No. 349 tool.