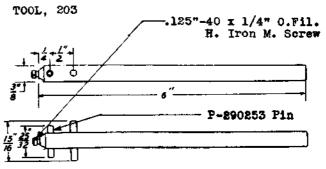

Index wheel holder.

For use on A and B type sequence switches and No. 155A and 157 type interrupters.

TOOL, 206

30° Offset screwdriver.

For general use.

90° offset screwdriver.

For general use.

TOOL, 208 Manufacture Discontinued. Replaced by the No. 349 tool.