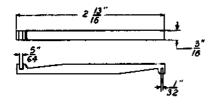

Index wheel holder.

For use on A and B type sequence switches and No. 155A and 157 type interrupters.

TOOL, 206

30° Offset screwdriver.

For general use.

90° offset screwdriver.

For general use.

TOOL, 208 Manufacture Discontinued. Replaced by the No. 349 tool.