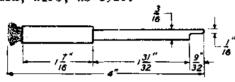

For use on 60 type selectors.

TOOL, 146 Manufacture Discontinued. Replaced by the No. 3198 tool.

→ TOOL, 147

3-1/8" screwdriver.

Replacement part for the No. 72 tool.

For use on reciprocating bar type interrupters and connecting blocks.