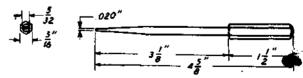

For use on 60 type selectors.

TOOL, 146 Manufacture Discontinued. Replaced by the No. 3198 tool.

→ TOOL, 147

3-1/8" screwdriver.

Replacement part for the No. 72 tool.

For use on reciprocating bar type interrupters and connecting blocks.