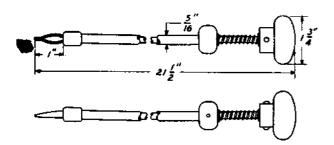

T09L, 149

Spring tweezers.

Replaces the No. 77 tool.

For use in holding wires to jack terminals while soldering.

TOOL, 179

Spring adjuster.

For use on 197 and 198 type switches, 50 type dial testers and power driven rotary selectors.