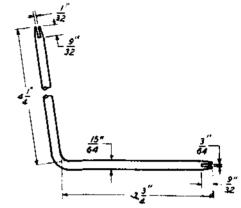

Index wheel holder.

For use on A and B type sequence switches and No. 155A and 157 type interrupters.

TOOL, 206

30° Offset screwdriver.

For general use.

90° offset screwdriver.

For general use.

TOOL, 208 Manufacture Discontinued. Replaced by the No. 349 tool.