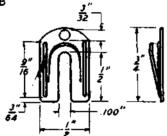

Index wheel holder.

For use on A and B type sequence switches and No. 155A and 157 type interrupters.

TOOL, 206

30° Offset screwdriver.

For general use.

90° offset screwdriver.

For general use.

TOOL, 208 Manufacture Discontinued. Replaced by the No. 349 tool.