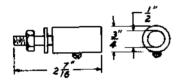

Index wheel holder.

For use on A and B type sequence switches and No. 155A and 157 type interrupters.

TOOL, 206

30° Offset screwdriver.

For general use.

90° offset screwdriver.

For general use.

TOOL, 208 Manufacture Discontinued. Replaced by the No. 349 tool.