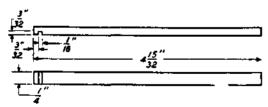

## CODED TOOLS

## NO. 133 TO 209

## DESCRIPTION

TOOL, 133 A&M Only. Order this tool for |- TOOL, 143 replacement purposes only.

Replaced by, but not interchangeable with: Brush, Wire, KS-**6**916.



TOOL, 135 A&M Only. Order this tool for replacement purposes only



TOOL, 136 Manufacture Discontinued. Replaced by the No. 136B tool.

-- TOOL, 136B



Relay blocking tool.

Replaces the No. 136 tool.

For use on certain flat type relays.





Adjuster.

For use on 5 type traffic registers and power driven rotary selectors.

TOOL, 142 Manufacture Discontinued. Replaced by the No. 259 tool.



Spring adjuster.

For general use.

TOOL, 144





Combination screwdriver and wrench.

For use on 60 type selectors.

TOOL, 145



Adjusting Hook.

For use on 60 type selectors.

TOOL, 146 Manufacture Discontinued. Replaced by the No. 3198 tool.

→ TOOL, 147



3-1/8" screwdriver.

Replacement part for the No. 72 tool.

For use on reciprocating bar type interrupters and connecting blocks.

T09L, 149



Spring tweezers.

Replaces the No. 77 tool.

For use in holding wires to jack terminals while soldering.

TOOL, 179



Spring adjuster.

For use on 197 and 198 type switches, 50 type dial testers and power driven rotary selectors.

| TOOL,