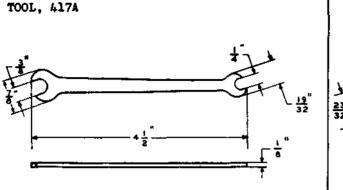

- 1/4" and 3/8" Hex. open double end flat wrench.
- Replaces the Nos. 244 and 306 tools and the 1/4" and 3/8" ends of AECo H-7062, H-7063 and H-42316 Hex. open end flat wrenches.

For general use.

TOOL, 418A