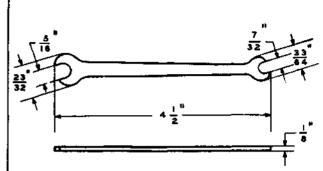

- 5/16" and 7/32" Hex. open double end flat wrench.
- Replaces the 7/32" and 5/16" ends of AECo H-7062 and H-7063 Hex. open end flat wrenches.

For general use.

Page 3 3 **Pages**