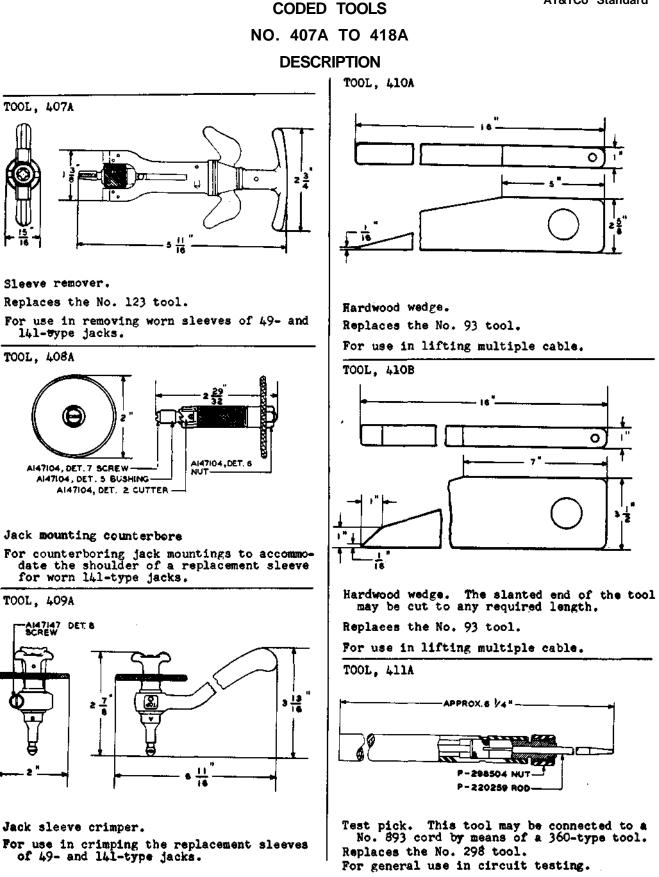

Printed in U.S.A.

Replaces the No. 415A tool.

For use on 197- and 198-type switches and step-by-step type relays.

- Replaces AECo spring adjuster H-20777, and the No. 416A tool.
- For use on relays, and 197-, 198-, 211-, 212- and plunger-type line and out trunk switches.