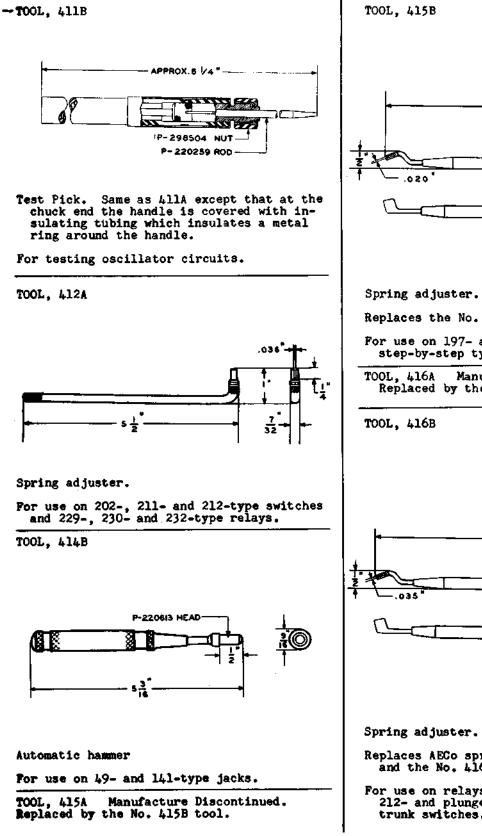

Printed in U.S.A.

Replaces the No. 415A tool.

For use on 197- and 198-type switches and step-by-step type relays.

- Replaces AECo spring adjuster H-20777, and the No. 416A tool.
- For use on relays, and 197-, 198-, 211-, 212- and plunger-type line and out trunk switches.