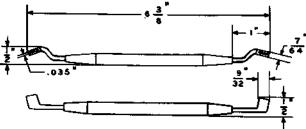

Printed in U.S.A.

Replaces the No. 415A tool.

For use on 197- and 198-type switches and step-by-step type relays.

- Replaces AECo spring adjuster H-20777, and the No. 416A tool.
- For use on relays, and 197-, 198-, 211-, 212- and plunger-type line and out trunk switches.