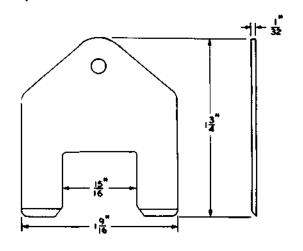

TOOL, 601B

Cut-over tool

For use on U676 and U680 relays in step-bystep dial systems.

Manufacture Discontinued.

TOOL, 602A Manufacture Discontinued.

Replaced by the No. 602B tool.

TOOL, 602B

Replaced by the No. 602C tool.