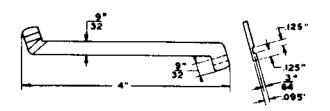

Page 2 2 Pages TOOL, 606A

Armature tab adjuster

For use on 263- and 264-type relays

TOOL. 607A

Relay winding connector

Replaces the R-2736 relay winding connector.

For use on U-, Y-, UA-, and UB-type relays.