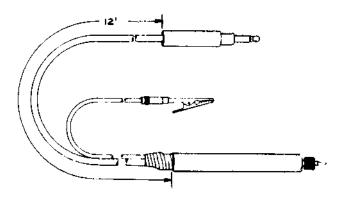

## CODED TOOLS NO. 597A TO 608B **DESCRIPTION**

TOOL, 597A

Armature Adjuster Replaces the AECo H-14768 tool. For use on step-by-step relays.

TOOL, 598A

Test probe

The No. 419A tool or KS-6278 connecting clip or other suitable connecting clip may be mounted in the chuck of this tool.