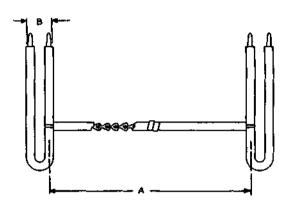

For use in scouring sequence switch cams where equipment arrangements are such that the No. 653A tool can not be used.

TOOL, 654A TOOL, 654B TOOL, 654C

| Code No. | Dimension "A" | Dimension "B' |
|----------|---------------|---------------|
| 654A     | 3-7/8"        | 1.023"        |
| 654B     | 5-1/4"        | 0.555"        |
| 654C     | 4-5/8"        | 0.830"        |

## Relay remover

For use in removing 289-, 290-, and 293type relays, respectively, in AMA and No. 5 crossbar system.

TOOL, 655A Manufacture discontinued Replaced by the No. 655B tool.

TOOL, 655B

Buildup remover