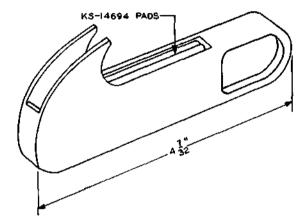

TOOL, 653A

Scouring pad holder

KS-14694 pads used in this tool must be ordered separately.

For use in scouring sequence switch cams.

TOOL, 653B

Page 2 2 Pages

Scouring Pad Holder

KS-14694 pads used in this tool must be ordered separately.