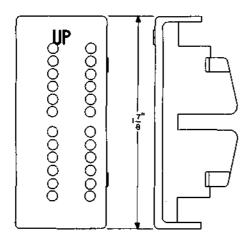

## **DESCRIPTION**

TOOL, 651A Manufacture Discontinued Replaced by the No. 651D tool.

TOOL, 651B

Relay contact connector holder

For use in conjunction with the No. 639A and 360-type tools for making connections to the fixed contacts on 24-position AJ-type relays.

For use in conjunction with the No. 639A and 360-type tools for making connections to the fixed contacts on AF-, AG-, and 12-position AJ-type relays not equipped with a contact cover spring.

TOOL, 651D

Relay contact connector holder

For use in conjunction with the No. 639A and 360-type tools for making connections to the fixed contacts on AF-, AG-, and 12-position AJ-, and AK-type relays equipped with a contact cover spring.