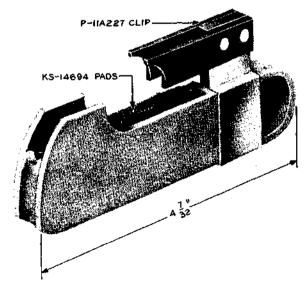

TOOL, 653A

Scouring pad holder

KS-14694 pads used in this tool must be ordered separately.

For use in scouring sequence switch cams.

TOOL, 653B

Page 2 2 Pages

Scouring Pad Holder

KS-14694 pads used in this tool must be ordered separately.

For use in scouring sequence switch cams where equipment arrangements are such that the No. 653A tool can not be used.

TOOL, 654A TOOL, 654B TOOL, 654C

| Code No. | Dimension "A" | Dimension "B' |
|----------|---------------|---------------|
| 654A     | 3-7/8"        | 1.023"        |
| 654B     | 5-1/4"        | 0.555"        |
| 654C     | 4-5/8"        | 0.830"        |