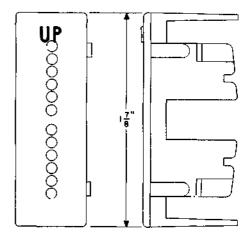

TOOL, 652A

Spring holder

For holding movable springs in positions 19 to 24 when replacing cards on 24-position AJ-type relays.

TOOL, 652B

Spring holder

For holding movable springs in positions 13 to 18 when replacing cards on 24-position AJ-type relays.