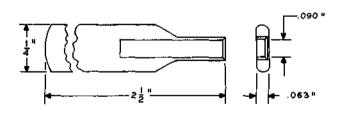

For use in scouring sequence switch cams where equipment arrangements are such that the No. 653A tool can not be used.

TOOL, 654A TOOL, 654B TOOL, 654C

| Code No. | Dimension "A" | Dimension "B' |
|----------|---------------|---------------|
| 654A     | 3-7/8"        | 1.023"        |
| 654B     | 5-1/4"        | 0.555"        |
| 654C     | 4-5/8"        | 0.830"        |

## Relay remover

For use in removing 289-, 290-, and 293type relays, respectively, in AMA and No. 5 crossbar system.

TOOL, 655A Manufacture discontinued Replaced by the No. 655B tool.

TOOL, 655B

Buildup remover