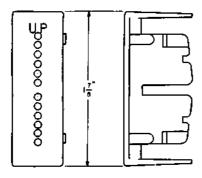

→ TOOL, 6510

Relay contact connector holder.

Used only on the initial production (less than 100,000) 12-position relays which were equipped with covers having metal frames. It is not satisfactory for use on any other relays.

For use in conjunction with the No. 639A and 360-type tools for making connections to the fixed contacts on AF-, AG-, and 12-position AJ-type relays not equipped with a contact cover spring.

TOOL, 651D