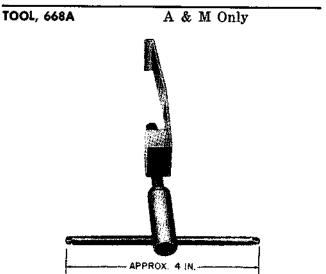

#### Coil remover

Order this tool for replacement purposes only if the office is equipped with the 1012A tool kit. The 1012A tool kit is no longer available as a complete kit.

For use in removing coils of 286-, 287-, and 288type relays. **TOOL, 669A** 