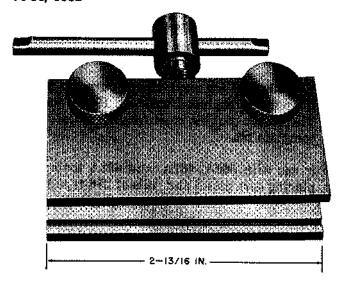

## Core plate replacer

Replaces the 716C tool.

This tool forms a part of the 1014B tool kit.

For use in replacing core plates of 286-, 287-, and 288-type relays.