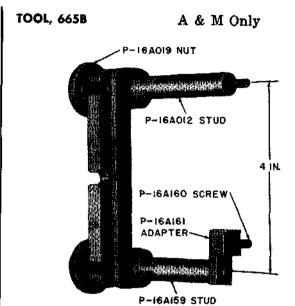

## Bridge

Order this tool for replacement purposes only if the office is equipped with the 1012A tool kit. The 1012A tool kit is no longer available as a complete kit.

For use with 666A, 667A, and 668A tools in replacing core plates and coils of 286-type relays.