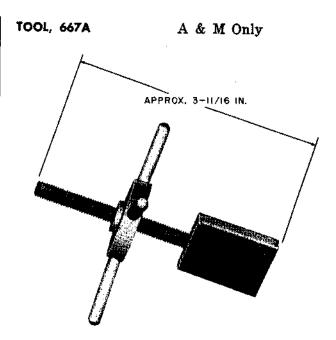

#### Coil Positioner

Order this tool for replacement purposes only if the office is equipped with the 1012A tool kit. The 1012A tool kit is no longer available as a complete kit.

For use in mounting coils of 286-, 287-, and 288-type relays.