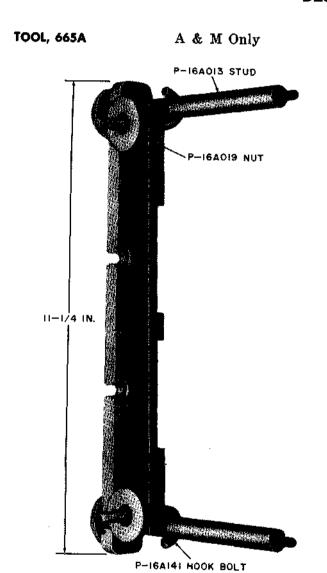

# Bridge

Order this tool for replacement purposes only if the office is equipped with the 1012A tool kit. The 1012A tool kit is no longer available as a complete kit.

For use with 666A, 667A, and 668A tools in replacing core plates and coils of 287- and 288-type relays.