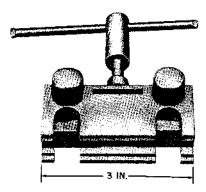

# Core plate replacer

Order this tool for replacement purposes only if the office is equipped with the 1012A tool kit. The 1012A tool kit is no longer available as a complete kit.

For use in replacing core plates of 286-, 287-, and 288-type relays.