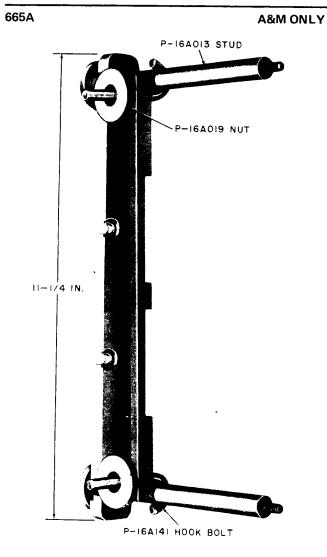

- Order this tool for replacement purposes only if the office is equipped with the 1012A tool kit. The 1012A tool kit is no longer available as a complete kit.
- For use with 666A, 667A, and 668A tools in replacing core plates and coils of 287- and 288-type relays.

Order this tool for replacement purposes only if the office is equipped with the 1012A tool kit. The 1012A tool kit is no longer available as a complete kit.

For use with 666A, 667A, and 668A tools in replacing core plates and coils of 286-type relays.