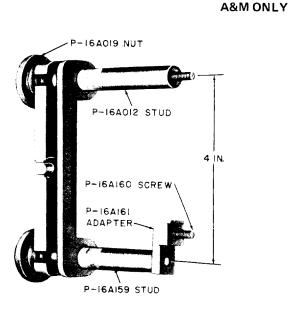

- Order this tool for replacement purposes only if the office is equipped with the 1012A tool kit. The 1012A tool kit is no longer available as a complete kit.
- For use with 666A, 667A, and 668A tools in replacing core plates and coils of 287- and 288-type relays.

Order this tool for replacement purposes only if the office is equipped with the 1012A tool kit. The 1012A tool kit is no longer available as a complete kit.

For use with 666A, 667A, and 668A tools in replacing core plates and coils of 286-type relays.