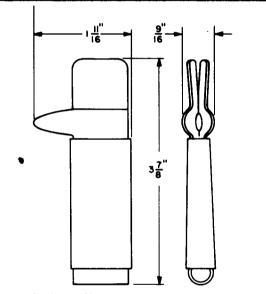

Cushion placing clip. Used in conjunction with 515A tool. For placing 1A and 2A cushions on 109, 309, 110, or 310 plugs. Also for placing 4A cushions on 47- or 347-type plugs. Replaces the KS-7872 pliers.