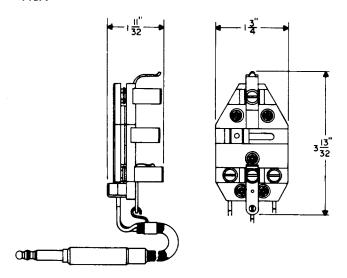

### 443A

Cord shelf connecting tool. Furnished with a W3N cord and a 110 plug. Replaces the D-87336 tool. For use in making connections to cord circuits in local and toll switchboards.

# 

Cordshelf connecting tool. Furnished with a W3N cord and a 310 plug. For use in making connections to cord circuits of number 1 toll switchboards.