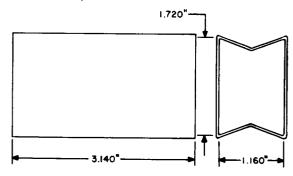

# COVER GUARD, KS-16901 L1

For use with the B-1185 relays having potential on frame as in disabler circuits associated with E2 and E3 repeaters.