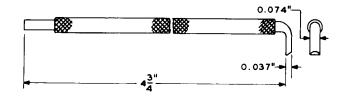

## 2. DESCRIPTION OF TOOLS

**2.01 458A:** The 458A indicator finger tool is Mfr Disc. with no replacement.

2.02 645A: The 645A pull finger tool (Fig. 1) is for use in conjunction with the 79C gauge on the KS-13882 perforators. The 645A replaces the D-178699 tool.

Fig. 1—645A Pull Finger Tool