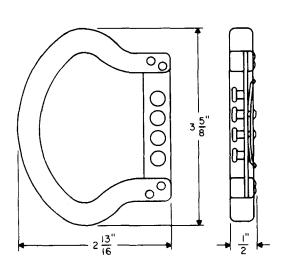

469A

Hand grip. For use in cleaning rotor hubs of 200-, 206-, 209-, and 211-type selectors and 25-point rotary switches.