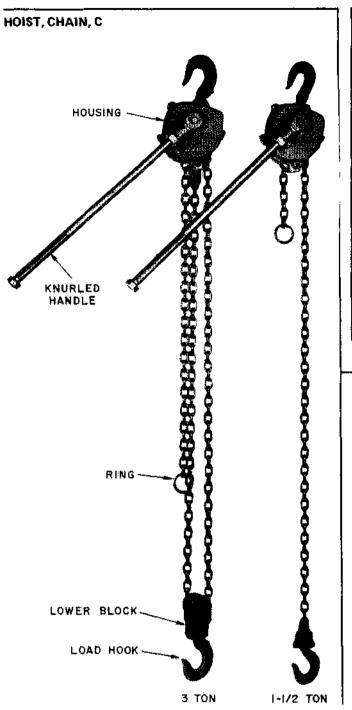

## **NOTICE** Not for use or disclosure outside the Bell System except under written agreement

| C CHAIN HOIST DATA                        |           |        |  |  |  |
|-------------------------------------------|-----------|--------|--|--|--|
|                                           | САРА      | CITY   |  |  |  |
| FEATURE                                   | 1-1/2 TON | 3 TON  |  |  |  |
| Safe Load Limit (lb.)                     | 3000      | 6000   |  |  |  |
| Pull on Handle for Capacity<br>Load (lb.) | 60        | 62     |  |  |  |
| Minimum Distance Between<br>Hooks (in.)   | 14        | 19-3/4 |  |  |  |
| Maximum Lift (in.)                        | 60        | 60     |  |  |  |
| Handle Length (in.)                       | 24        | 24     |  |  |  |
| Increment of Lift or<br>Lowering (in.)    | 1/3       | 1/6    |  |  |  |
| Hook Openings (in.)                       | 1-1/4     | 1-5/8  |  |  |  |
| Net Weight (lb.)                          | 22        | 31     |  |  |  |