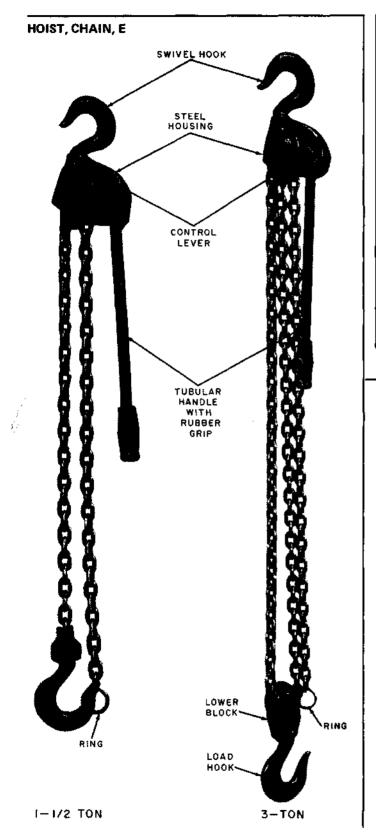

For general use. (Specification AT-7885)

| E CHAIN HOIST DATA                                |           |          |  |  |  |
|---------------------------------------------------|-----------|----------|--|--|--|
|                                                   | CAPA      | CAPACITY |  |  |  |
| FEATURE                                           | 1-1/2 TON | 3 TON    |  |  |  |
| Safe Load Limit (lb.)                             | 3000      | 6000     |  |  |  |
| Average Pull on Handle<br>for Capacity Load (lb.) | 62        | 65       |  |  |  |
| Minimum Distance<br>Between Hooks (in.)           | 10-3/8    | 15-1/2   |  |  |  |
| Maximum Lift (in.)                                | 55-1/2    | 54       |  |  |  |
| Handle Length (in.)                               | 17        | 17       |  |  |  |
| Increment of Lift or<br>Lowering (in.)            | 5/16      | 5/32     |  |  |  |
| Hook Openings (in.)                               | 1-1/4     | 1-3/8    |  |  |  |
| Net Weight (lb.)                                  | 15        | 22       |  |  |  |