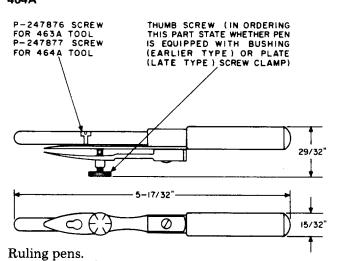

# 463A 464A

Note: If the handle requires replacement, return the tool to Western Electric Company for repair.

The 463A tool is for use in applying multiple marking paint to jack mounting strips containing 92-type jacks.

The 464A tool is for use in applying multiple marking paint to jack mounting strips containing 49- or 141-type jacks.