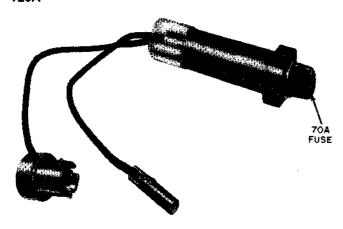

## 720A

Test battery pickup for use with 70-type fuse mountings. For use in picking up test battery at front of fuse panels by connection to 70-type fuses not associated with circuits in service.