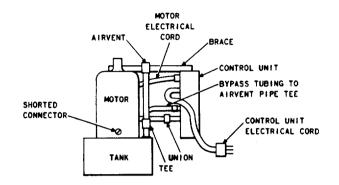

### KS-19961

A hydraulic pump consisting of a driving motor, a driven multistage pump, a fluid reservoir, electrical and hydraulic controls, connecting hose, hydraulic fluid and fittings. For use with the hydraulic-actuated press KS-19964 and associated dies for crimping KS-15977 connectors.

PUMP WITH CONTROL UNIT

| LIST<br>NO. | ELEC<br>SERV<br>115V, 60 | OPER<br>PRES<br>PSI | FLUID<br>CAP.<br>AND TYPE | EQUIPMENT                                                                      | HOSE AND<br>COUPLINGS                                              |
|-------------|--------------------------|---------------------|---------------------------|--------------------------------------------------------------------------------|--------------------------------------------------------------------|
| 1           | 10 Amps                  | 10,000              | 3 Pts                     | Pump, 1-15' hose,<br>1-15' remote<br>cord and switch<br>and 1-carrying<br>case | Samuel Moore 334H- 04106106  3/8-inch Parker- Hannifin 3000 Series |
| 2           | 10 Amps                  | 10,000              | 3 Pts                     | Pump and 1-15'<br>remote cord<br>and switch                                    |                                                                    |
| 11          | 10 Amps                  | 10,000              | 3 Pts                     | Pump and control unit                                                          |                                                                    |
| 12          | _                        | _                   | _                         | Control CKT                                                                    |                                                                    |
| 13          | _                        | -                   | _                         | 1-carrying case<br>for pump with<br>control unit                               |                                                                    |
| 21          | _                        | _                   | -                         | Hydraulic oil                                                                  |                                                                    |
| 22          | -                        | 10,000              | -                         | 1-15' hose                                                                     |                                                                    |
| 23          | _                        | 10,000              | -                         | 1-10' hose                                                                     |                                                                    |
| 24          | _                        | 10,000              | _                         | 1- 5' hose                                                                     |                                                                    |