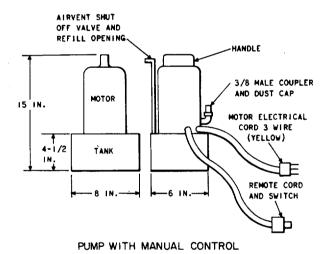

### KS-19961

A hydraulic pump consisting of a driving motor, a driven multistage pump, a fluid reservoir, electrical and hydraulic controls, connecting hose, hydraulic fluid and fittings. For use with the hydraulic-actuated press KS-19964 and associated dies for crimping KS-15977 connectors.

PUMP WITH CONTROL UNIT

| LIST<br>NO. | ELEC<br>SERV<br>115V, 60 | OPER<br>PRES<br>PSI | FLUID<br>CAP.<br>AND TYPE | EQUIPMENT                                                                      | HOSE AND<br>COUPLINGS                                              |
|-------------|--------------------------|---------------------|---------------------------|--------------------------------------------------------------------------------|--------------------------------------------------------------------|
| 1           | 10 Amps                  | 10,000              | 3 Pts                     | Pump, 1-15' hose,<br>1-15' remote<br>cord and switch<br>and 1-carrying<br>case | Samuel Moore 334H- 04106106  3/8-inch Parker- Hannifin 3000 Series |
| 2           | 10 Amps                  | 10,000              | 3 Pts                     | Pump and 1-15'<br>remote cord<br>and switch                                    |                                                                    |
| 11          | 10 Amps                  | 10,000              | 3 Pts                     | Pump and control unit                                                          |                                                                    |
| 12          | _                        | _                   | _                         | Control CKT                                                                    |                                                                    |
| 13          | _                        | -                   | _                         | 1-carrying case<br>for pump with<br>control unit                               |                                                                    |
| 21          | _                        | _                   | -                         | Hydraulic oil                                                                  |                                                                    |
| 22          | -                        | 10,000              | -                         | 1-15' hose                                                                     |                                                                    |
| 23          | _                        | 10,000              | -                         | 1-10' hose                                                                     |                                                                    |
| 24          | _                        | 10,000              | _                         | 1- 5' hose                                                                     |                                                                    |