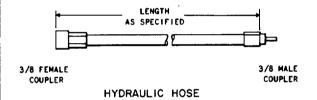

PUMP WITH CONTROL UNIT

| LIST<br>NO. | ELEC<br>SERV<br>115V, 60 | OPER<br>PRES<br>PSI | FLUID<br>CAP.<br>AND TYPE | EQUIPMENT                                                                      | HOSE AND<br>COUPLINGS                                              |
|-------------|--------------------------|---------------------|---------------------------|--------------------------------------------------------------------------------|--------------------------------------------------------------------|
| 1           | 10 Amps                  | 10,000              | 3 Pts                     | Pump, 1-15' hose,<br>1-15' remote<br>cord and switch<br>and 1-carrying<br>case | Samuel Moore 334H- 04106106  3/8-inch Parker- Hannifin 3000 Series |
| 2           | 10 Amps                  | 10,000              | 3 Pts                     | Pump and 1-15'<br>remote cord<br>and switch                                    |                                                                    |
| 11          | 10 Amps                  | 10,000              | 3 Pts                     | Pump and control unit                                                          |                                                                    |
| 12          | _                        | _                   | _                         | Control CKT                                                                    |                                                                    |
| 13          | _                        | -                   | _                         | 1-carrying case<br>for pump with<br>control unit                               |                                                                    |
| 21          | _                        | _                   | -                         | Hydraulic oil                                                                  |                                                                    |
| 22          | -                        | 10,000              | -                         | 1-15' hose                                                                     |                                                                    |
| 23          | _                        | 10,000              | -                         | 1-10' hose                                                                     |                                                                    |
| 24          | _                        | 10,000              | _                         | 1- 5' hose                                                                     |                                                                    |