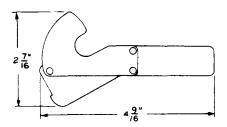

### 2. DESCRIPTION OF TOOLS

218B

"A" cam short circuiting tool. Replaces the 218 tool. For use on A- and B-type sequence switches and 155A and 157-type interrupters.

475A-MFR DISC.

600A-MFR DISC.

734A

**Shorting clip.** For use when installing and removing shorting clip in the No. 1 Electronic Switching System.