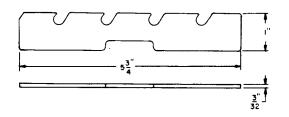

#### KS-14540 (CONT)

| LIST NUMBER | DIMENSIONS (INCHES) |       |     |
|-------------|---------------------|-------|-----|
|             | A                   | В     | С   |
| 1           | 2.375               | 1-1/8 | 1/2 |
| 2           | 2.320               | 1-1/8 | 1/2 |

List 1 — For supporting springs of the 1177C and E-type protectors when protector blocks are removed.

List 2 — For supporting springs of the 1268- and 1269-type protectors when protector blocks are removed.