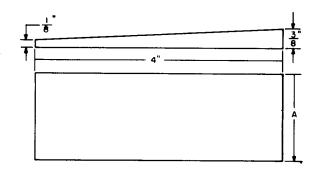

429A 429B

|      | DIM. A<br>(INCHES) |  |
|------|--------------------|--|
| TOOL |                    |  |
| 429A | 1-1/2              |  |
| 429B | 2-1/4              |  |

Key supports. These tools replace key support R-9190. For use in supporting universal-type keys while adjusting.