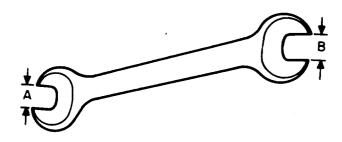

### WRENCHES

Open double-end flat wrenches.

| DISCONTINUED<br>WRENCH | SIZE<br>(INCHES) | REPLACED BY            |
|------------------------|------------------|------------------------|
| AECO H-7062            | 7/32 & 1/4       | 417A and<br>418A Tools |
| AECO H-7063            | 5/16 & 3/8       | 417A and<br>418A Tools |
| R-7940                 | 9/16 & 11/16     | R-1770 Wrench          |

WRENCHES, J. H. WILLIAMS & COMPANY (OR EQUIVALENT)

In ordering, specify catalog number of wrench desired.

| CATALOG                        | SIZES (I | SIZES (INCHES) |                    |
|--------------------------------|----------|----------------|--------------------|
| NUMBER                         | Α        | В              | LENGTH<br>(INCHES) |
| 24                             | 13/32    | 19/32          | 5-1/4              |
| 29                             | 11/16    | 25/32          | 7-7/8              |
| 1092F                          | 5/8      | 11/16          | 8                  |
| 731                            | 3/4      | 13/16          | 9-1/8              |
| 33C                            | 15/16    | 1              | 10                 |
| 42                             | 1-7/16   | 1-13/16        | 17                 |
| <b>See and a second second</b> |          | -1             | . 1                |

Open double-end flat wrenches. For general use.