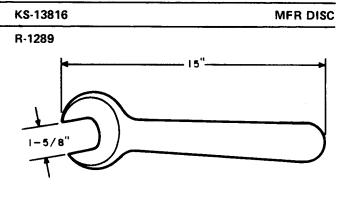

### NOTICE

Not for use or disclosure outside the Bell System except under written agreement

A 1-1/4 inch open single-end flat wrench. For use on friction roll drives, vertical drive shafts, and for general use in power equipment.