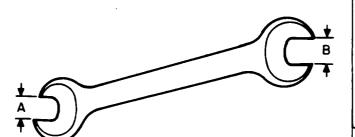

#### WRENCHES

In ordering, specify number of wrench desired.

|                | SIZES | APPROX<br>LENGTH |          |
|----------------|-------|------------------|----------|
| WRENCH         | Α     | В                | (INCHES) |
| R-2262         | 5/32  | 7/32             | 3        |
| R-3193         | 9/32  | 11/32            | 3-1/2    |
| KS-6367        | 7/16  | 5/8              | 4-3/4    |
| R-1770         | 1/2   | 9/16             | 5 - 1/2  |
| TP87697        | 1/2   | 3/4              | 6-3/4    |
| <b>R-3040</b>  | 5/8   | 3/4              | 8-5/16   |
| <b>R-125</b> 5 | 31/32 | 1-1/16           | 9        |

Open double-end flat wrenches. The R-3193 replaces the J. H. Williams & Company 1108 wrench. The R-1770 replaces the R-7940 wrench. The KS-6367 is partially replaced by the KS-8097 wrench. For general use.