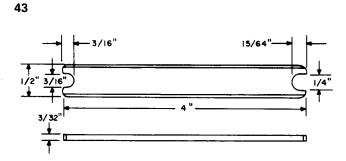

in Sections 074-101-101, 074-105-101, 074-117-101, 074-123-101, 074-131-101, and 074-860-101.

**1.04** See tool index for other Wrench practices.

A 3/16-inch and 1/4-inch open double-end flat wrench. For general use.

3/32" 4" 1/2" 3/32" 4" 1/2" 1/2" 1/2" 1/2" 1/2" 1/2" 1/2" 1/2" 1/2" 1/2" 1/2" 1/2" 1/2" 1/2" 1/2" 1/2" 1/2" 1/2" 1/2" 1/2" 1/2" 1/2" 1/2" 1/2" 1/2" 1/2" 1/2" 1/2" 1/2" 1/2" 1/2" 1/2" 1/2" 1/2" 1/2" 1/2" 1/2" 1/2" 1/2" 1/2" 1/2" 1/2" 1/2" 1/2" 1/2" 1/2" 1/2" 1/2" 1/2" 1/2" 1/2" 1/2" 1/2" 1/2" 1/2" 1/2" 1/2" 1/2" 1/2" 1/2" 1/2" 1/2" 1/2" 1/2" 1/2" 1/2" 1/2" 1/2" 1/2" 1/2" 1/2" 1/2" 1/2" 1/2" 1/2" 1/2" 1/2" 1/2" 1/2" 1/2" 1/2" 1/2" 1/2" 1/2" 1/2" 1/2" 1/2" 1/2" 1/2" 1/2" 1/2" 1/2" 1/2" 1/2" 1/2" 1/2" 1/2" 1/2" 1/2" 1/2" 1/2" 1/2" 1/2" 1/2" 1/2" 1/2" 1/2" 1/2" 1/2" 1/2" 1/2" 1/2" 1/2" 1/2" 1/2" 1/2" 1/2" 1/2" 1/2" 1/2" 1/2" 1/2" 1/2" 1/2" 1/2" 1/2" 1/2" 1/2" 1/2" 1/2" 1/2" 1/2" 1/2" 1/2" 1/2" 1/2" 1/2" 1/2" 1/2" 1/2" 1/2" 1/2" 1/2" 1/2" 1/2" 1/2" 1/2" 1/2" 1/2" 1/2" 1/2" 1/2" 1/2" 1/2" 1/2" 1/2" 1/2" 1/2" 1/2" 1/2" 1/2" 1/2" 1/2" 1/2" 1/2" 1/2" 1/2" 1/2" 1/2" 1/2" 1/2" 1/2" 1/2" 1/2" 1/2" 1/2" 1/2" 1/2" 1/2" 1/2" 1/2" 1/2" 1/2" 1/2" 1/2" 1/2" 1/2" 1/2" 1/2" 1/2" 1/2" 1/2" 1/2" 1/2" 1/2" 1/2" 1/2" 1/2" 1/2" 1/2" 1/2" 1/2" 1/2" 1/2" 1/2" 1/2" 1/2" 1/2" 1/2" 1/2" 1/2" 1/2" 1/2" 1/2" 1/2" 1/2" 1/2" 1/2" 1/2" 1/2" 1/2" 1/2" 1/2" 1/2" 1/2" 1/2" 1/2" 1/2" 1/2" 1/2" 1/2" 1/2" 1/2" 1/2" 1/2" 1/2" 1/2" 1/2" 1/2" 1/2" 1/2" 1/2" 1/2" 1/2" 1/2" 1/2" 1/2" 1/2" 1/2" 1/2" 1/2" 1/2" 1/2" 1/2" 1/2" 1/2" 1/2" 1/2" 1/2" 1/2" 1/2" 1/2" 1/2" 1/2" 1/2" 1/2" 1/2" 1/2" 1/2" 1/2" 1/2" 1/2" 1/2" 1/2" 1/2" 1/2" 1/2" 1/2" 1/2" 1/2" 1/2" 1/2" 1/2" 1/2" 1/2" 1/2" 1/2" 1/2" 1/2" 1/2" 1/2" 1/2" 1/2" 1/2" 1/2" 1/2" 1/2" 1/2" 1/2" 1/2" 1/2" 1/2" 1/2" 1/2" 1/2" 1/2" 1/2" 1/2" 1/2" 1/2" 1/2" 1/2" 1/2" 1/2" 1/2" 1/2" 1/2" 1/2" 1/2" 1/2" 1/2" 1/2" 1/2" 1/2" 1/2" 1/2" 1/2" 1/2" 1/2" 1/2" 1/2" 1/2" 1/2" 1/2" 1/2" 1/2" 1/