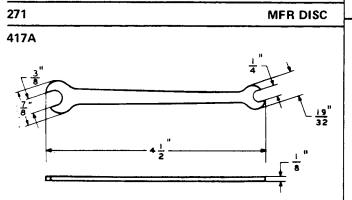

A 1/4-inch and 3/8-inch open double-end flat wrench. Replaces the 244 and 306 tools and the 1/4-inch and 3/8-inch ends of AECO H-7062, H-7063, and H-42316 hex. open-end flat wrenches. For general use.