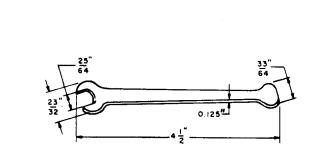

A 1/2-inch open single-end flat wrench. Replaces hex. open-end flat wrench R-1536. For general use.

### NOTICE

Not for use or disclosure outside the Bell System except under written agreement



A 1-1/4 inch open single-end flat wrench. For use on friction roll drives, vertical drive shafts, and for general use in power equipment.



A 1/4-inch and 3/8-inch open double-end flat wrench. Replaces the 244 and 306 tools and the 1/4-inch and 3/8-inch ends of AECO H-7062, H-7063, and H-42316 hex. open-end flat wrenches. For general use.



A 5/16-inch and 7/32-inch open double-end flat wrench. Replaces the 7/32-inch and 5/16-inch ends of AECO H-7062 and H-7063 hex. open-end flat wrenches. For general use.



A 9/32-inch open double-end flat wrench. For use on clutch adjusting nuts.

581A



A 25/64-inch flat open-end wrench. For use on the 197- and 198-type switches.



Open single-end flat wrench. For general use.

| R-60622 | MFR DISC |
|---------|----------|
| R-60623 | MFR DISC |

| WRENCHES                       |                  |               |  |  |
|--------------------------------|------------------|---------------|--|--|
| Open single-end flat wrenches. |                  |               |  |  |
| DISCONTINUED<br>WRENCH         | SIZE<br>(INCHES) | REPLACED BY   |  |  |
| AECO H-42316                   | 3/8              | 417A Tool     |  |  |
| R-1536                         | 1/2              | 246 Tool      |  |  |
| R-1123                         | 7/8              | R-2593 Wrench |  |  |
| R-2382                         | 7/8              | R-2593 Wrench