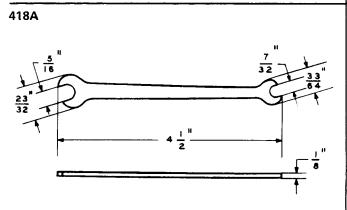

### WRENCHES

Open double-end flat wrenches.

| DISCONTINUED<br>WRENCH | SIZE<br>(INCHES) | REPLACED BY            |
|------------------------|------------------|------------------------|
| AECO H-7062            | 7/32 & 1/4       | 417A and<br>418A Tools |
| AECO H-7063            | 5/16 & 3/8       | 417A and<br>418A Tools |
| R-7940                 | 9/16 & 11/16     | R-1770 Wrench          |