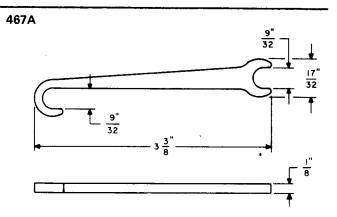

A 5/16-inch and 7/32-inch open double-end flat wrench. Replaces the 7/32-inch and 5/16-inch ends of AECO H-7062 and H-7063 hex. open-end flat wrenches. For general use.

A 9/32-inch open double-end flat wrench. For use on clutch adjusting nuts.