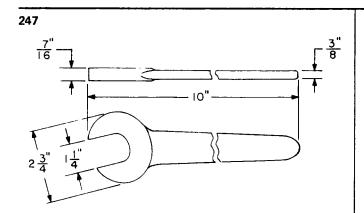

### NOTICE

Not for use or disclosure outside the Bell System except under written agreement

A 1-1/4 inch open single-end flat wrench. For use on friction roll drives, vertical drive shafts, and for general use in power equipment.