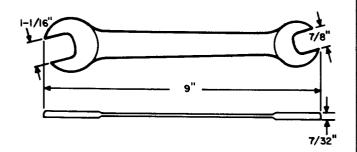

R-2593

A 7/8-inch and 1-1/16 inch open double-end flat wrench. Replaces the R-2382 wrench. For general use.

WRENCH J. H. WILLIAMS & COMPANY, SUPERRENCH, MIDGET, 1108 (9/32-INCH AND 11/32-INCH)

Open-end wrench. Replaced by the R-3193 wrench.