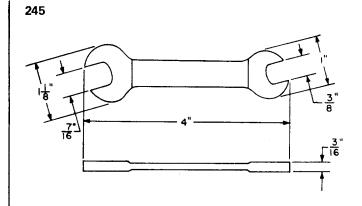

A 1/4-inch and 3/8-inch open double-end flat wrench. Replaces the 244 and 306 tools and the 1/4-inch and 3/8-inch ends of AECO H-7062, H-7063, and H-42316 hex. open-end flat wrenches. For general use.