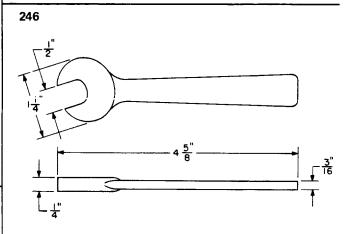

A 5/32-inch and 7/32-inch open double-end flat wrench. Replaces the 75 tool. For general use.

A 3/8-inch and 7/16-inch open double-end flat wrench. For general use.

A 1/2-inch open single-end flat wrench. Replaces hex. open-end flat wrench R-1536. For general use.

### NOTICE

Not for use or disclosure outside the Bell System except under written agreement

A 1-1/4 inch open single-end flat wrench. For use on friction roll drives, vertical drive shafts, and for general use in power equipment.