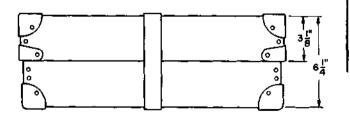

## GOGGLE CASES, MAILING CASES, POCKET TOOL CASES AND TICKET CHASERS

**DESCRIPTION** 

CASE, GUGGLE, L

A hinged aluminum case for carrying either chippers or cover-all goggles.

(Spec. AT-6736)

CASE, MAILING, KS-15542, L1 CASE, MAILING, KS-15542, L2

|              | Trincito Forto   |         |
|--------------|------------------|---------|
|              | ш <sub>А</sub> п | _"B"    |
| KS-15542, Ll | 16-1/4"          | 13"     |
| KS-15542, L2 | 24"              | 16-1/4" |

For use in transporting automatic message accounting tape from Central Office to Accounting Center.

CASE, POCKET TOOL

A tan leather case with snap fasteners on the cover flap.

For use in carrying tools such as screwdrivers and pliers.