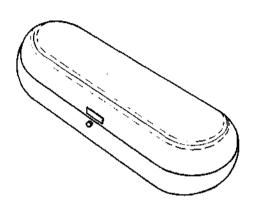

## GOGGLE CASES, MAILING CASES, POCKET TOOL CASES AND TICKET CHASERS

**DESCRIPTION** 

CASE, GUGGLE, L

A hinged aluminum case for carrying either chippers or cover-all goggles.

(Spec. AT-6736)

CASE, MAILING, KS-15542, L1 CASE, MAILING, KS-15542, L2