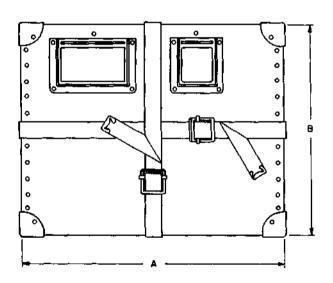

## GOGGLE CASES, MAILING CASES, POCKET TOOL CASES AND TICKET CHASERS

**DESCRIPTION** 

CASE, GUGGLE, L

A hinged aluminum case for carrying either chippers or cover-all goggles.

(Spec. AT-6736)

CASE, MAILING, KS-15542, L1 CASE, MAILING, KS-15542, L2

|              | Trincito Forto   |         |
|--------------|------------------|---------|
|              | ш <sub>А</sub> п | _"B"    |
| KS-15542, Ll | 16-1/4"          | 13"     |
| KS-15542, L2 | 24"              | 16-1/4" |

For use in transporting automatic message accounting tape from Central Office to Accounting Center.

CASE, POCKET TOOL

A tan leather case with snap fasteners on the cover flap.

For use in carrying tools such as screwdrivers and pliers.