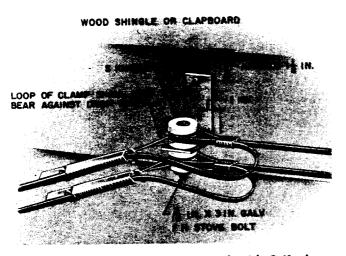

## 1. GENERAL

1.01 House brackets (Fig. 1) equipped with porcelain knobs or a B wire hook are used as first attachments for drop wires to buildings.

Fig. 1 - House Bracket

- 1.02 S and T knobs (Fig. 2 and 3) are used with the house bracket for attaching drop wires to building when:
  - (a) Porcelain insulated building attachments are required.

Fig. 2—House Bracket Equipped with S Knob

(b) Two or more drops are to be attached (Fig. 3).

Fig. 3 — House Bracket Equipped with T Knob

- **1.03** Drop wire hooks are used with the house bracket when:
  - (a) Porcelain insulated building attachments are not required.
  - (b) Two or fewer drop wires are to be attached (Fig. 4).