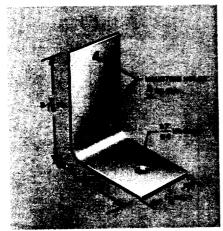

BELL SYSTEM PRACTICES Plant Series

## HOUSE BRACKET

## 1. GENERAL

1.01 House brackets (Fig. 1) equipped with porcelain knobs or a B wire hook are used as first attachments for drop wires to buildings.



Fig. 1 - House Bracket

- 1.02 S and T knobs (Fig. 2 and 3) are used with the house bracket for attaching drop wires to building when:
  - (a) Porcelain insulated building attachments are required.



Fig. 2—House Bracket Equipped with S Knob

(b) Two or more drops are to be attached (Fig. 3).



Fig. 3 — House Bracket Equipped with T Knob

- **1.03** Drop wire hooks are used with the house bracket when:
  - (a) Porcelain insulated building attachments are not required.
  - (b) Two or fewer drop wires are to be attached (Fig. 4).



Fig. 4—House Bracket Equipped with Drop Wire Hook