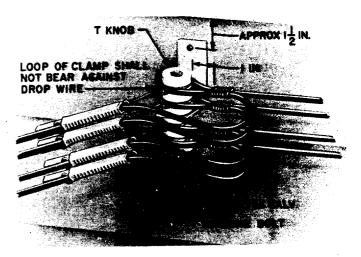

## 1. GENERAL

1.01 House brackets (Fig. 1) equipped with porcelain knobs or a B wire hook are used as first attachments for drop wires to buildings.

Fig. 1 - House Bracket

- 1.02 S and T knobs (Fig. 2 and 3) are used with the house bracket for attaching drop wires to building when:
  - (a) Porcelain insulated building attachments are required.

Fig. 2—House Bracket Equipped with S Knob

(b) Two or more drops are to be attached (Fig. 3).

Fig. 3 — House Bracket Equipped with T Knob

- **1.03** Drop wire hooks are used with the house bracket when:
  - (a) Porcelain insulated building attachments are not required.
  - (b) Two or fewer drop wires are to be attached (Fig. 4).