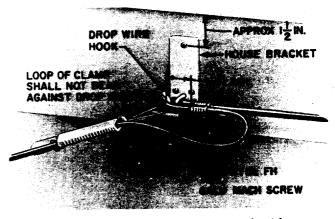

Fig. 2—House Bracket Equipped with S Knob

(b) Two or more drops are to be attached (Fig. 3).

Fig. 3 — House Bracket Equipped with T Knob

- **1.03** Drop wire hooks are used with the house bracket when:
  - (a) Porcelain insulated building attachments are not required.
  - (b) Two or fewer drop wires are to be attached (Fig. 4).

Fig. 4—House Bracket Equipped with Drop Wire Hook