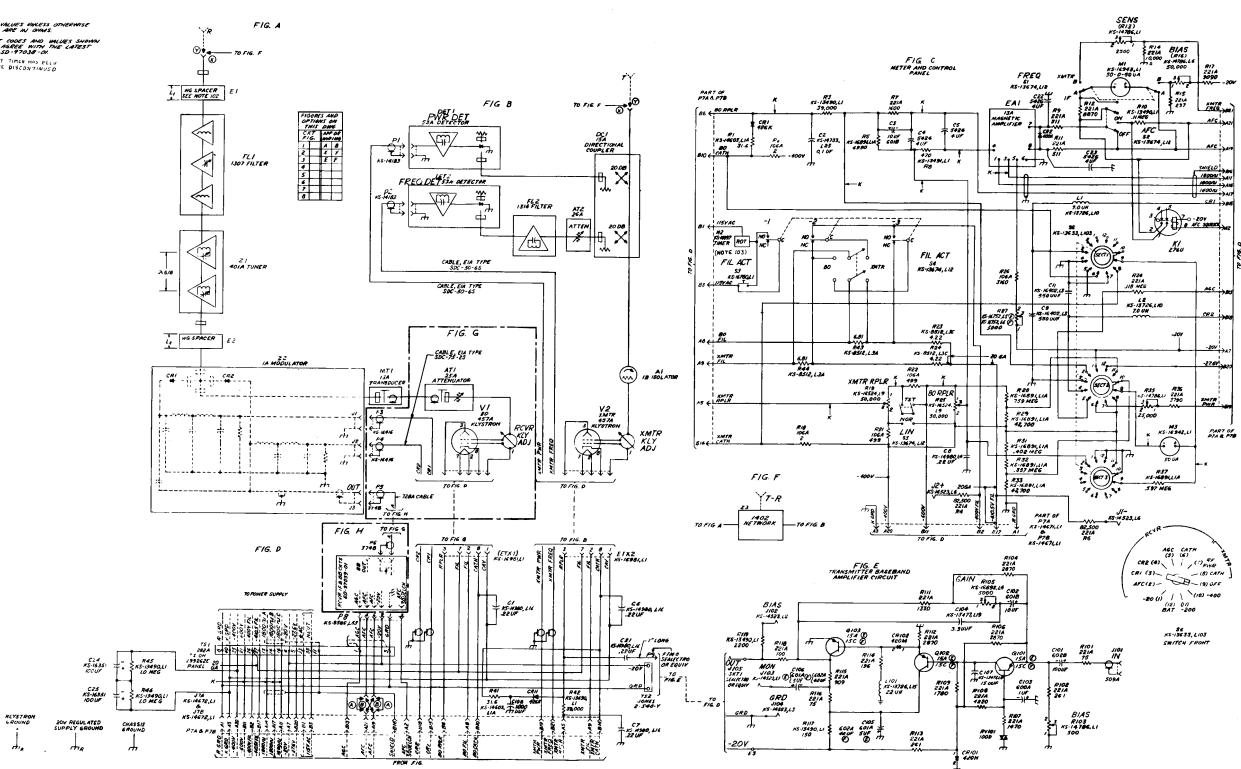

# RECEIVER

1. GENERAL

1.002 Thi Fig

This addendum is issued to add a note to Figure 10.

1.001 This addendum supplements Section 409-300-104, Issue 1. The attached page must be inserted in the section in accordance with the filing instructions above.

#### Attached:

Page 24 dated December 1969, revised

0ES AND PEE WITH 97038-01

ALYSTRO

Å.,

03 M2 KS 16497 TIMER HAS BLUN MANUFACTURE DISCONTINUED

▶Fig. 10—Typical Transmitter, Receiver, and Control Circuits