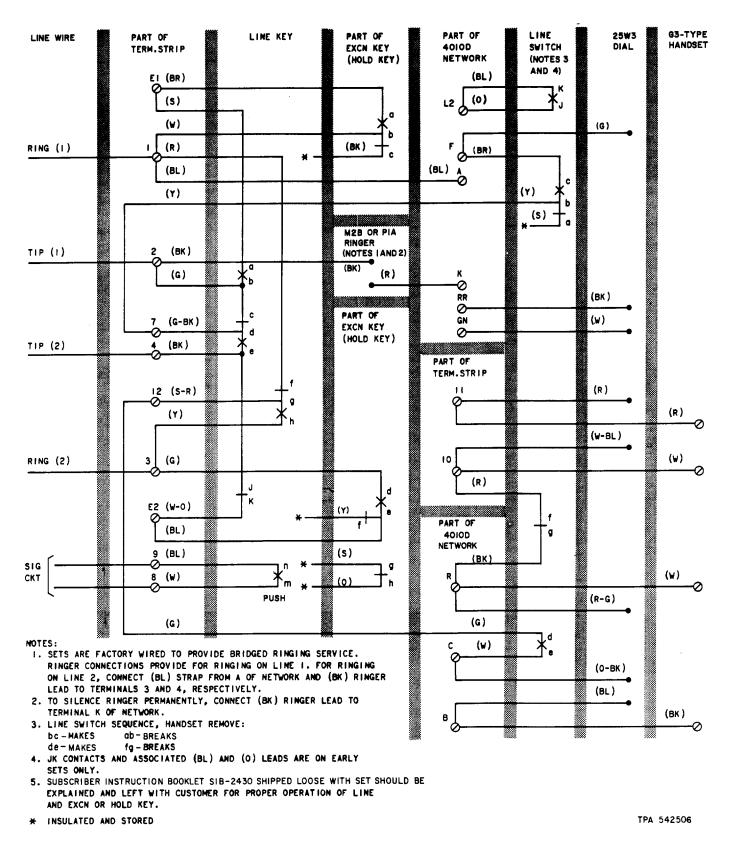

#### ♦Fig. 1—1555B Telephone Set, Connections With 25W3 (MD) Dial♦

♦Fig. 2—1555B Telephone Set, Connections With 25A3 (MD) Dial∉