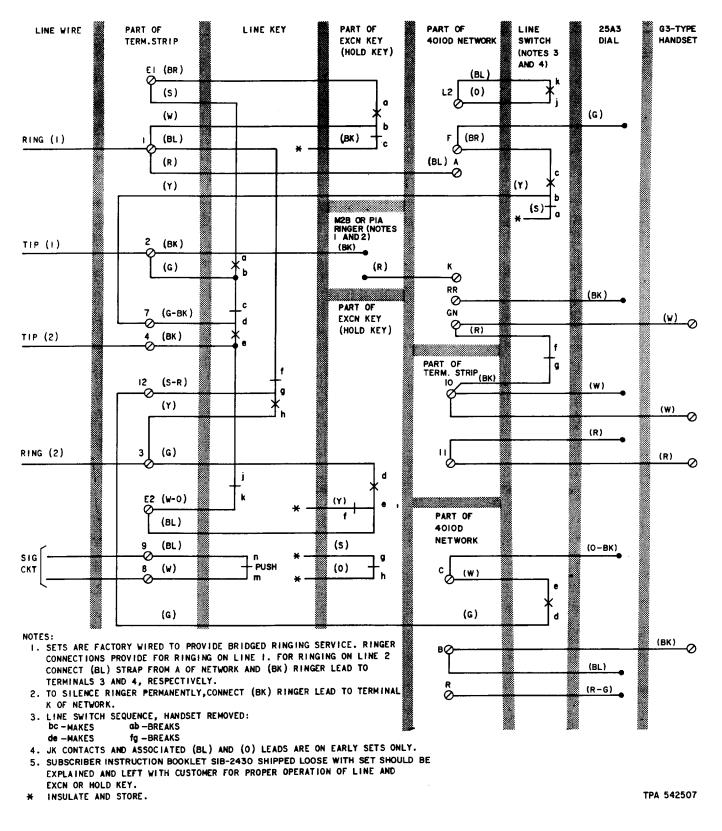

#### ♦Fig. 1—1555B Telephone Set, Connections With 25W3 (MD) Dial♦

♦Fig. 2—1555B Telephone Set, Connections With 25A3 (MD) Dial∉