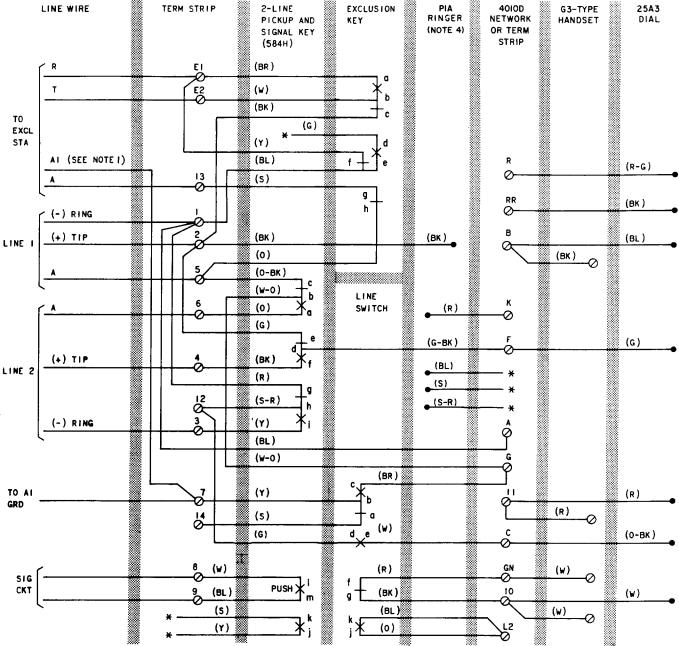

#### NOTES:

- I. PROVIDE GROUND AT EXCLUDED STATION OR CONNECT AS SHOWN.
- 2. RINGER CONNECTIONS PROVIDE FOR RINGING ON LINE 1. FOR RINGING ON LINE 2, CONNECT (BK) RINGER LEAD TO TERMINAL 4 AND (BL) STRAP FROM A TO TERMINAL 3. LINE SWITCH SEQUENCE:

bc-MAKE fg-BREAK

de- MAKE jk- MAKE

ab- BREAK

- CONNECTIONS SHOWN PROVIDE FOR EXCLUSION ON LINE 1. FOR EXCLUSION ON LINE 2, CONNECT (BK), (BL), AND (0) EXCLUSION KEY LEADS TO TERMINALS 4,3, AND 6, RESPECTIVELY.
- 4. (BL) LEAD HAS BEEN REMOVED FROM LATER MODEL RINGERS.

♦ Fig. 2—1558D (MD) Telephone Set Connections, Equipped with 25A3 (MD) Dial ♦