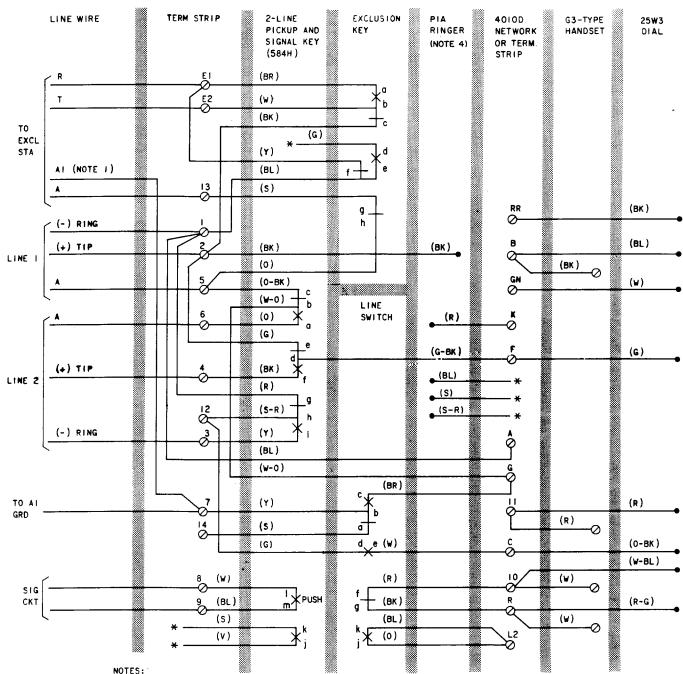

 $\ensuremath{\textit{Note}}\xspace$  . For use when specified by local instructions for end-to-end signaling installations.

- I. PROVIDE AT GROUND AT EXCLUDED STATION OR CONNECT AS SHOWN.
- 2. RINGER CONNECTIONS PROVIDE FOR RINGING ON LINE 1. FOR RINGING ON LINE 2, CONNECT (BK) RINGER LEAD TO TERMINAL 4 AND (BL) STRAP FROM A OF NETWORK TO TERMINAL 3.
- 3. CONNECTIONS SHOWN PROVIDE FOR EXCLUSION ON LINE 1. FOR EXCLUSION ON LINE 2, CONNECT (BK), (BL), AND (O) EXCLUSION KEY LEADS TO TERMINALS 4,3, AND 6 RESPECTIVELY. LINE SWITCH SEQUENCE:

bc-MAKE

fg-BREAK

de-MAKE jk – MAKE

- ab BREAK
- 4. (BL) LEAD HAS BEEN REMOVED FROM LATER MODEL RINGERS
- \* INSULATED AND STORED

♦ Fig. 1—1558D (MD) Telephone Set Connections, Equipped with 25W3 (MD) Dial ♦