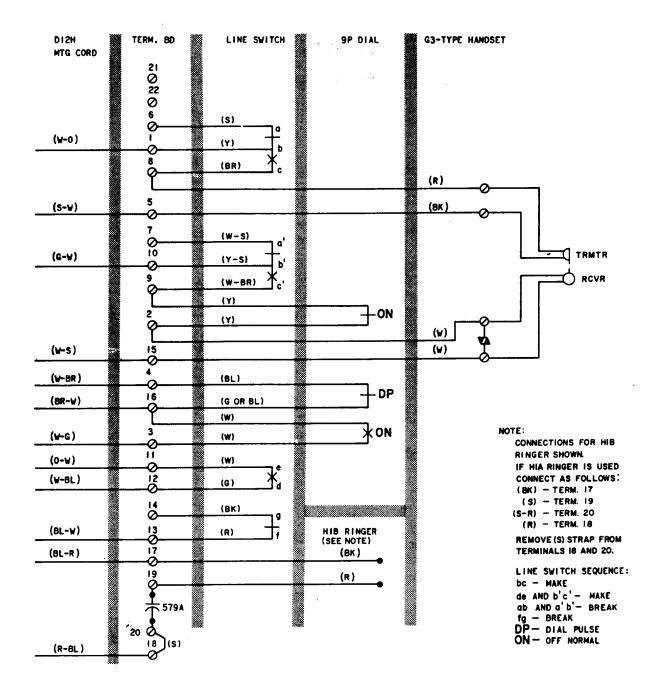

### 1. GENERAL

- 1.01 Reissued to add information on the 529BM (modular) telephone set, Fig. 2.
- 1.02 This set is factory-wired as shown in Fig. 1 and 2. It is intended for use with 101-and 102-type key equipment.
- 1.03 This section is arranged for, but not equipped with 61A filter or 152A capacitor for radio frequency suppression. Refer to Reference Section 502-501-121 for ordering and installation information. Connect filter in accordance with Table A, and capacitor to terminals 4 and 16.

### **TABLE A**

#### **61A FILTER CONNECTIONS**

| WIRE<br>OR<br>LEAD | COLOR | REMOVE<br>FROM | CONNECT<br>TO |
|--------------------|-------|----------------|---------------|
| Line<br>Switch     | (S)   | 6              | 1             |
| Dial               | (BL)  | 4              | 6             |
| 61A<br>Filter      | (R)   |                | 6             |
|                    | (Y)   |                | 4             |
|                    | (BK)  |                | 16            |