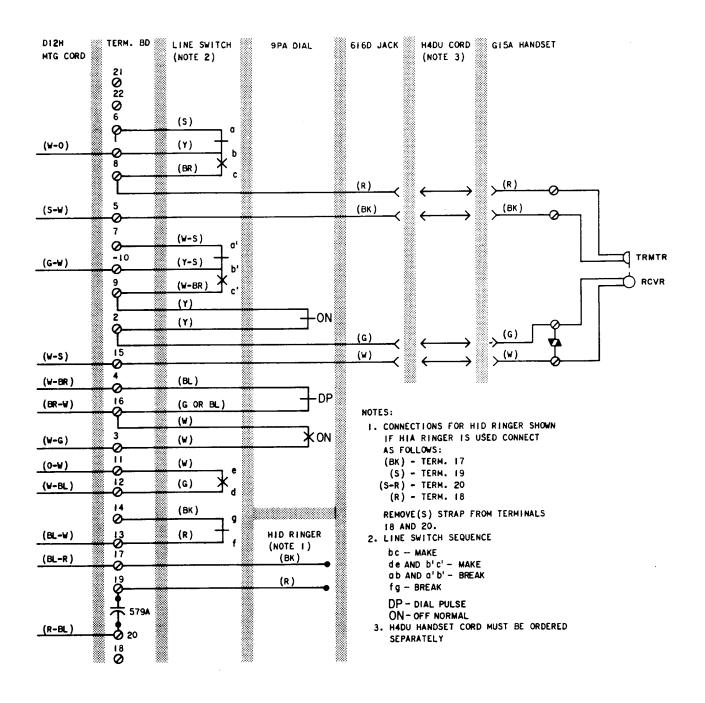

### 1. GENERAL

- 1.01 Reissued to add information on the 529BM (modular) telephone set, Fig. 2.
- 1.02 This set is factory-wired as shown in Fig. 1 and 2. It is intended for use with 101-and 102-type key equipment.
- 1.03 This section is arranged for, but not equipped with 61A filter or 152A capacitor for radio frequency suppression. Refer to Reference Section 502-501-121 for ordering and installation information. Connect filter in accordance with Table A, and capacitor to terminals 4 and 16.

### **TABLE A**

#### **61A FILTER CONNECTIONS**

| WIRE<br>OR<br>LEAD | COLOR | REMOVE<br>FROM | CONNECT<br>TO |
|--------------------|-------|----------------|---------------|
| Line<br>Switch     | (S)   | 6              | 1             |
| Dial               | (BL)  | 4              | 6             |
| 61A<br>Filter      | (R)   |                | 6             |
|                    | (Y)   |                | 4             |
|                    | (BK)  |                | 16            |