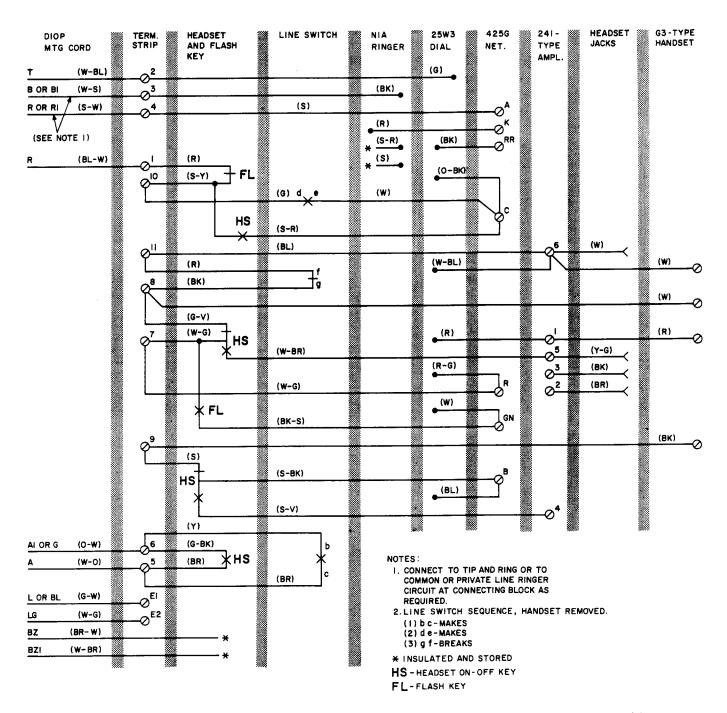

*Note:* For use when specified by local instructions for end-to-end signaling installations.

₱Fig. 1—1514B (MD) Telephone Set Connections With 25W3 (MD) Dial (Current Production) ♦

♦Fig. 2—1514B (MD) Telephone Set Connections With 25A3 (MD) Dial (Early Production) ♦