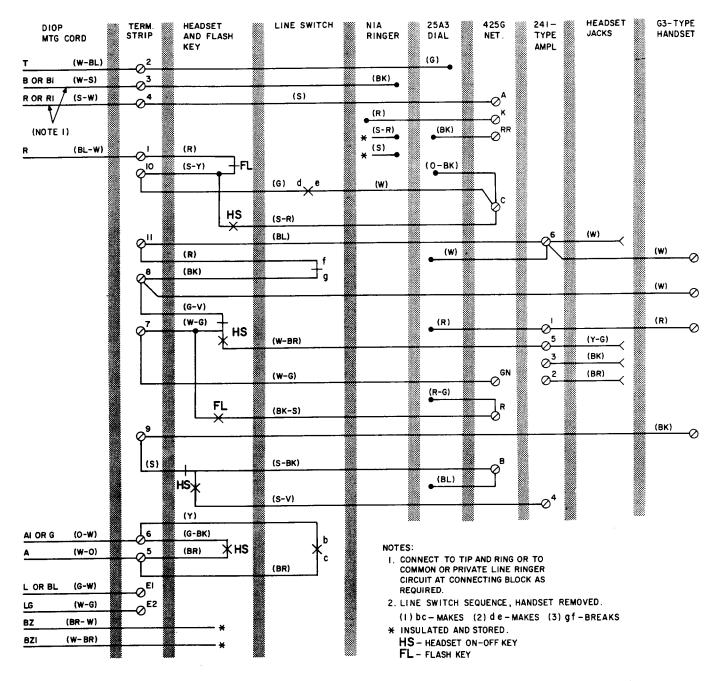

*Note:* For use when specified by local instructions for end-to-end signaling installations.

₱Fig. 1—1514B (MD) Telephone Set Connections With 25W3 (MD) Dial (Current Production) ♦

♦Fig. 2—1514B (MD) Telephone Set Connections With 25A3 (MD) Dial (Early Production) ♦