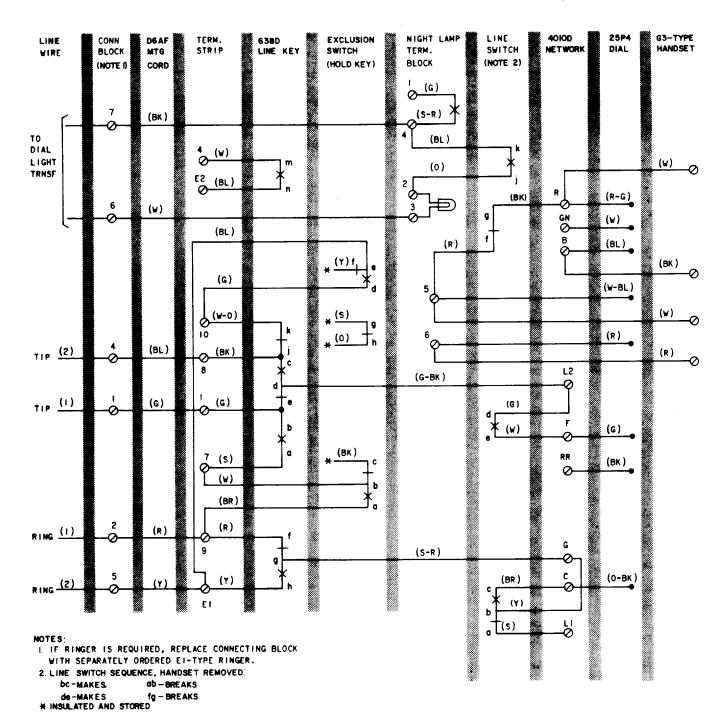

|       |                        | NET.       | TERM<br>BLOCK* |
| Line<br>Switch    | BR    | С                      |            | 4              |
| Dial              | BK    | RR                     |            | 3              |
| Polarity<br>Guard | R     |                        |            | 3              |
|                   | BK    |                        |            | 4              |
|                   | G     |                        | RR         |                |
|                   | w     |                        | С          |                |

<sup>\*</sup>Component of polarity guard assembly.

**Note:** Install polarity guard assembly only when specified by local instructions for end-to-end signaling.



₱Fig. 1—1713B Telephone Set Connections With 25H4 Dial



♦Fig. 2—1713B Telephone Set Connections With 25P4 Dial4