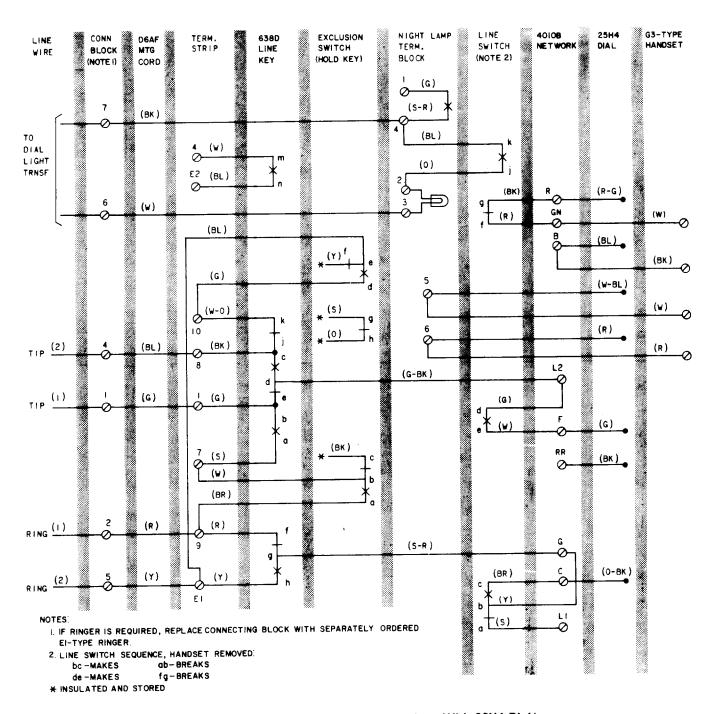

<sup>\*</sup>Component of polarity guard assembly.

**Note:** Install polarity guard assembly only when specified by local instructions for end-to-end signaling.

₱Fig. 1—1713B Telephone Set Connections With 25H4 Dial