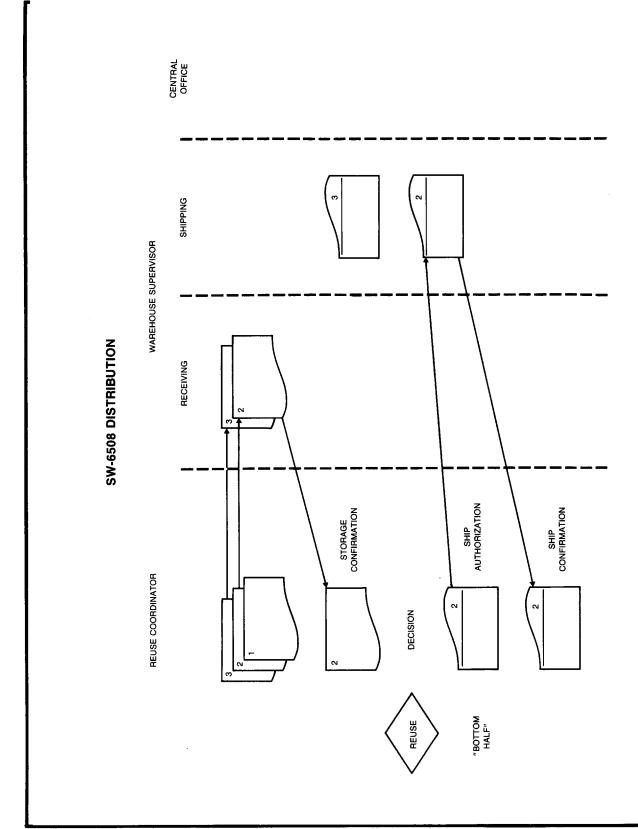

# 8. CONTAINER IDENTIFICATION LABEL SW-6081

- 8.01 Exhibit 7 is a copy of the three by five inch yellow label which will identify every box placed on the storage shelf and be filled out by the person who stores that item. This label should be placed so it is visible from the aisle.
- 8.02 Items to note on Exhibit 7 are:
  - (24) Stock No. The unique stock assigned to that box of equipment by the Reuse Engineer or Warehouse Supervisor.
  - (25) Whse. Storage No. The warehouse storage location assigned by the receiving warehouse person.
  - (26) Equipment Identity Equipment
     identity of the main item.
    (Equipped with items (E/W) do not need
    to be identified on the yellow label.)
- 8.03 The flow chart  $\underline{\text{Exhibit 8}}$  is to assist you in understanding the distribution of the SW-6508 Form.