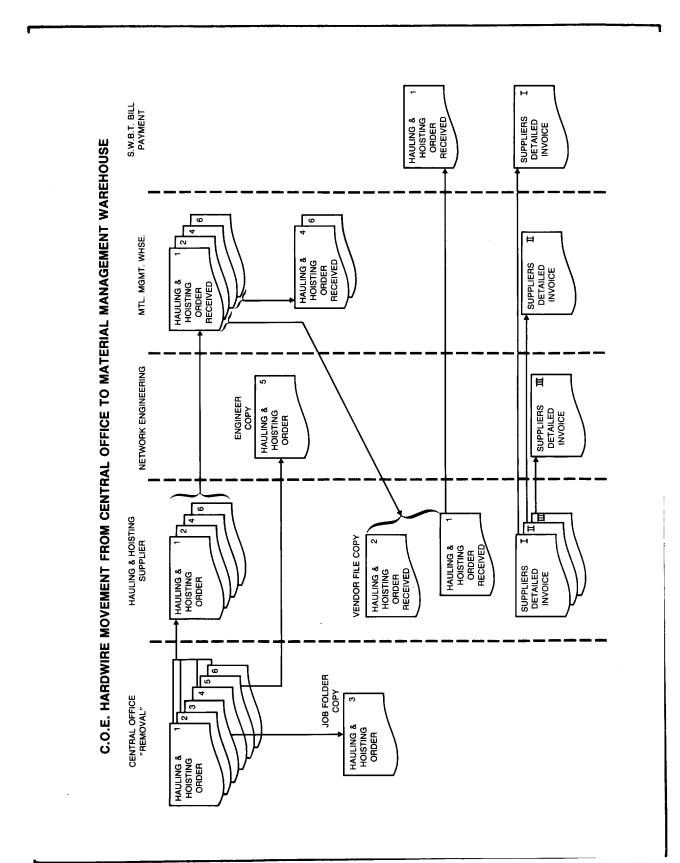

- 14.07 If neither the Network Engineer nor the Materials Management organization respond to the contrary within the five working days, the SWBT Bill Payment Group will pay the invoice for services rendered.
- 14.08 Any discrepancies in billing will be resolved by the freight bill payment center. Services problems should be referred to the Local Purchasing Organization.
- 15. USE OF THE HAULING AND HOISTING
  FORMS FOR C.O.E. MOVEMENT FROM
  THE CO. TO THE TELCO WAREHOUSE
- 15.01 Exhibit 16 depicts the flow of a Hauling and Poisting order for movement of C.O.E. from the Central Office to the warehouse.
- 15.02 The Hauling and Hoisting order (SW6765) should be completed by the Central Office person responsible for the removal and shipment of this material to the warehouse for storage.
- 15.03 The Hauling and Hoisting form should be completed as described in Paragraph 14.01 and shown on Exhibit 18.
- is a six part form (Exhibit 14). When all the information on Exhibit 18 is completed and the removed equipment is ready for the Hauling and Hoisting suppliers handling, the third part "Job Folder Copy" will be removed and filed in the job folder by the responsible Central Office person. Part five the "Engineer Copy" will be removed and forwarded to the responsible Network Engineer.

- 15.05 The contracted Hauling and Hoisting supplier will load, transport and deliver as prescribed in the contract, the C.O.E. to the Materials Management warehouse as directed on the Hauling and Hoisting order.
- 15.06 The responsible Materials Management Warehouse person will sign and date the bottom of the Hauling and Hoisting order form after all material has been verified for accuracy or damage. The Warehouse will remove part four "Warehouse Copy (Delivered)" and six "Warehouse Copy (In Transit)" and file them in the received file. At this point, the SW-6508 may be initiated and Sections 3 and 4 of this practice may be referred to.
- 15.07 Parts one "Bill Payment Copy" and two "Vendor's Copy" will be retained by the transporation carrier and used for preparing the detailed supplier's invoice.
- 15.08 A three part detailed invoice
  will be distributed by the carrier
  for payment. An original invoice will be
  forwarded along with the original (Part 1)
  Hauling and Hoisting Order to the SWBT
  Freight Bill Payment Center. The second
  part of the detailed invoice will be
  forwarded to the Materials Management
  Group who will verify the charges
  rendered by the supplier. Part three
  of the invoice will be forwarded to the
  Network Engineer. Part two of the
  Hauling and Hoisting Order will be
  retained by the supplier.