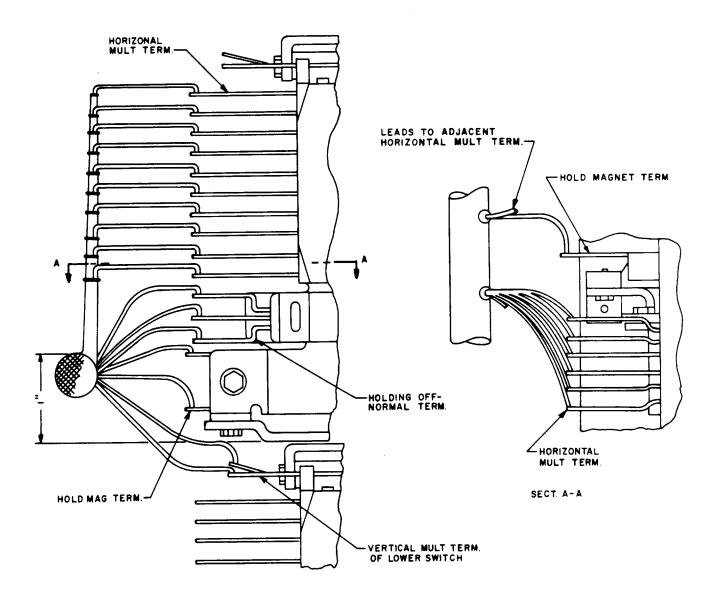

Add: Fig. 34A, 34B, and 34C

Fig. 34A—CA to CF and Similar Type Switches—Selecting Magnets and Selecting Off-Normal Spring Terminals

PARTIAL END VIEW

Fig. 34B—CA to CF and Similar Type Switches—Single Horizontal Main Form