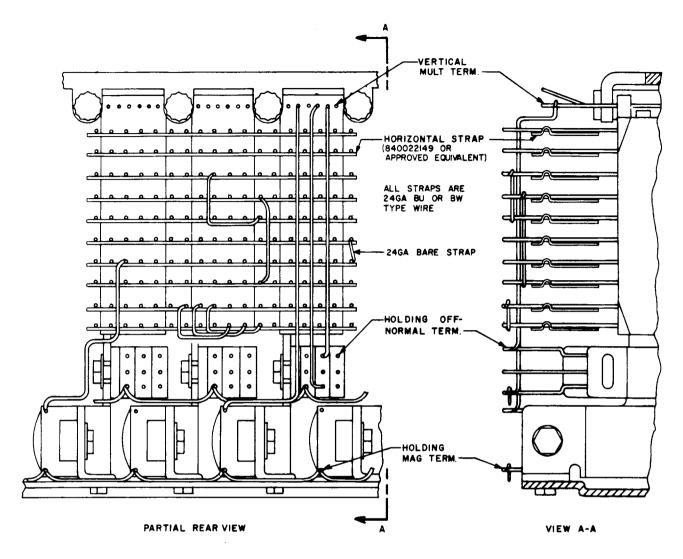

## SPECIFIC REQUIREMENTS FOR WIRING AND CABLING CROSSBAR-TYPE EQUIPMENT GENERAL EQUIPMENT REQUIREMENTS

## 1. GENERAL

## 5. DRESSING OF SKINNERS

1.001 This addendum supplements Section 800-612-163, Issue 8D.

The following changes apply to Part 5 of this section:

**1.002** This addendum is issued:

Following Page 28

(a) To add Fig. 34A, 34B, and 34C.

Add: Fig. 34A, 34B, and 34C



Fig. 34A—CA to CF and Similar Type Switches—Selecting Magnets and Selecting Off-Normal Spring Terminals



PARTIAL END VIEW

Fig. 34B—CA to CF and Similar Type Switches—Single Horizontal Main Form



Fig. 34C—CA to CF and Similar Type Switches—Strapping of Vertical Units