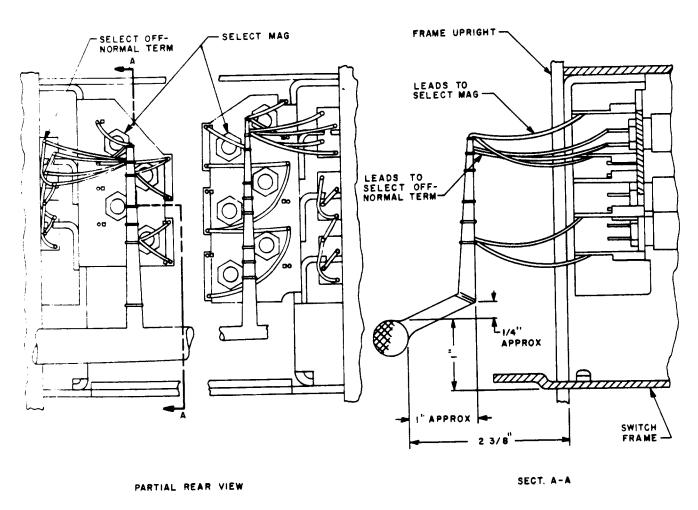

Add: Fig. 34A, 34B, and 34C

Fig. 34A—CA to CF and Similar Type Switches—Selecting Magnets and Selecting Off-Normal Spring Terminals

PARTIAL END VIEW

Fig. 34B—CA to CF and Similar Type Switches—Single Horizontal Main Form