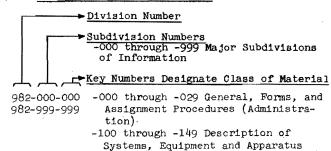

#### **NUMERICAL INDEX - DIVISION 982**

## PRIVATE SERVICE SYSTEMS

# GENERAL DESCRIPTIVE INFORMATION

## 1. GENERAL

- 1.01 This section provides an index of System-issued sections in Division 982.
- 1.02 An asterisk (\*) indicates an item that has been added or changed since the previous issue of the index.
- 1.03 "Add." is the abbreviation for Addendum and "App" is the abbreviation for Appendix.

## 1.04 KEY TO NUMBERING ARRANGEMENT



Section Number Issue Subject

## 982-000 INDEXES

982-000-000 1 Numerical Index - Division 982 - Private Service Systems -General Descriptive Informa-

#### 982-300) SIGNALING SYSTEMS 982-399)

982-305-100 1 SC2 Selective Control System 982-325-100 1 SS1 Selective Signaling Systems