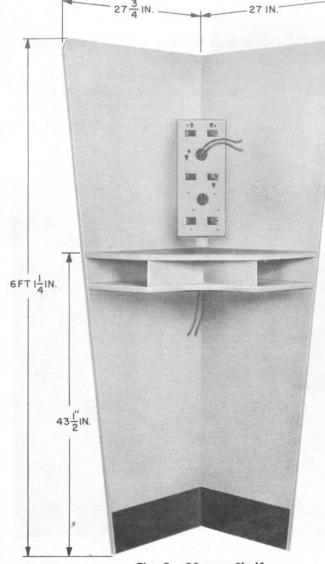

# 4.00 10- AND 11-TYPE BOOTHS

4.01 Structurally, the 10- and 11-type booths are similar except that the 11-type is equipped with a seat (see Fig. 2). The shelf and backboard, therefore, are mounted lower in the 11-type than they are in the 10-type booth.

4.02 The 10- and 11-type booths are furnished with a 167A-32 backboard and an 18-type shelf, both having a beige porcelain-enamel finish to harmonize with the lining of the booth. In addition, the 11-type is furnished with a 101U seat. The wooden portion of the seat is russet in color, and the bracket is finished in beige enamel to match the finish of the booth lining.

4.03 The doors in all 10- and 11-type booths are furnished with full-length glass panels. The grille in the header serves as an intake and exhaust path for the air circulated by the blower.

**4.04** See Table B for a list of coded 10- and 11-type booths.