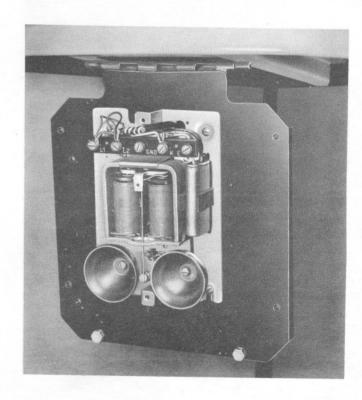

### 5.00 18-TYPE SHELF

5.01 The 18-type shelf is a metal shelf with beige porcelain-enamel finish. It is intended

for use as a corner writing shelf and arm rest in 9-, 10-, and 11-type booths.

5.02 It is equipped on the underside with a hinged mounting plate which is arranged for mounting a 531-, 634-, 684-, or 685-type subscriber set (see Fig. 3).

Fig. 3 - Hinged Mounting Plate on 18-type Shelf

Fig. 4 - 19-type Shelf

Fig. 5 - 20-type Shelf