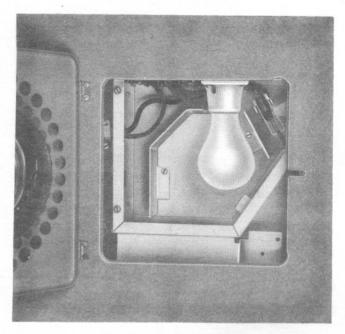

Fig. 1 - 6-type Booth

Fig. 2-11-type Booth

TABLE A

|       |      |                 | Material | Pan   | els*                                                                                                                                                                                                                                                                                                                                                                                                                                                                                                                                                                                                                                                                                                                                                                                                                                                                                                                                                                                                                                                                                                                                                                                                                                                                                                                                                                                                                                                                                                                                                                                                                                                                                                                                                                                                                                                                                                                                                                                                                                                                                                                           | Separator* |
|-------|------|-----------------|----------|-------|--------------------------------------------------------------------------------------------------------------------------------------------------------------------------------------------------------------------------------------------------------------------------------------------------------------------------------------------------------------------------------------------------------------------------------------------------------------------------------------------------------------------------------------------------------------------------------------------------------------------------------------------------------------------------------------------------------------------------------------------------------------------------------------------------------------------------------------------------------------------------------------------------------------------------------------------------------------------------------------------------------------------------------------------------------------------------------------------------------------------------------------------------------------------------------------------------------------------------------------------------------------------------------------------------------------------------------------------------------------------------------------------------------------------------------------------------------------------------------------------------------------------------------------------------------------------------------------------------------------------------------------------------------------------------------------------------------------------------------------------------------------------------------------------------------------------------------------------------------------------------------------------------------------------------------------------------------------------------------------------------------------------------------------------------------------------------------------------------------------------------------|------------|
| Booth | Code | Finish          | of Front | End   | Back                                                                                                                                                                                                                                                                                                                                                                                                                                                                                                                                                                                                                                                                                                                                                                                                                                                                                                                                                                                                                                                                                                                                                                                                                                                                                                                                                                                                                                                                                                                                                                                                                                                                                                                                                                                                                                                                                                                                                                                                                                                                                                                           |            |
| 5B    | 6B   | Medium Mahogany | Birch 61 | 61B   | 61B 62B                                                                                                                                                                                                                                                                                                                                                                                                                                                                                                                                                                                                                                                                                                                                                                                                                                                                                                                                                                                                                                                                                                                                                                                                                                                                                                                                                                                                                                                                                                                                                                                                                                                                                                                                                                                                                                                                                                                                                                                                                                                                                                                        |            |
| 5D    | 6D   | Medium Oak      | Oak      | 61D   | 62D                                                                                                                                                                                                                                                                                                                                                                                                                                                                                                                                                                                                                                                                                                                                                                                                                                                                                                                                                                                                                                                                                                                                                                                                                                                                                                                                                                                                                                                                                                                                                                                                                                                                                                                                                                                                                                                                                                                                                                                                                                                                                                                            | 1C         |
| 5F    | 6F   | Dark Mahogany   | D: 1     | 61F   | 62F                                                                                                                                                                                                                                                                                                                                                                                                                                                                                                                                                                                                                                                                                                                                                                                                                                                                                                                                                                                                                                                                                                                                                                                                                                                                                                                                                                                                                                                                                                                                                                                                                                                                                                                                                                                                                                                                                                                                                                                                                                                                                                                            | 1E         |
| 5H    | 6H   |                 | Birch    | 61H   | 62H                                                                                                                                                                                                                                                                                                                                                                                                                                                                                                                                                                                                                                                                                                                                                                                                                                                                                                                                                                                                                                                                                                                                                                                                                                                                                                                                                                                                                                                                                                                                                                                                                                                                                                                                                                                                                                                                                                                                                                                                                                                                                                                            | 1G         |
| 5K    | 6K   | Walnut          | Walnut   | 61H   |                                                                                                                                                                                                                                                                                                                                                                                                                                                                                                                                                                                                                                                                                                                                                                                                                                                                                                                                                                                                                                                                                                                                                                                                                                                                                                                                                                                                                                                                                                                                                                                                                                                                                                                                                                                                                                                                                                                                                                                                                                                                                                                                | 1T         |
| 5M    | 6M   |                 |          |       | The state of the s | 11         |
| 5P    | 6P   | TY 0 : 1 1      |          | 01/17 | COM                                                                                                                                                                                                                                                                                                                                                                                                                                                                                                                                                                                                                                                                                                                                                                                                                                                                                                                                                                                                                                                                                                                                                                                                                                                                                                                                                                                                                                                                                                                                                                                                                                                                                                                                                                                                                                                                                                                                                                                                                                                                                                                            | 1N         |
| 5S    | 6S   | Unfinished      | Birch    | 611   | 61T 62T                                                                                                                                                                                                                                                                                                                                                                                                                                                                                                                                                                                                                                                                                                                                                                                                                                                                                                                                                                                                                                                                                                                                                                                                                                                                                                                                                                                                                                                                                                                                                                                                                                                                                                                                                                                                                                                                                                                                                                                                                                                                                                                        | 1T         |
| 5T    | 6T   |                 |          |       |                                                                                                                                                                                                                                                                                                                                                                                                                                                                                                                                                                                                                                                                                                                                                                                                                                                                                                                                                                                                                                                                                                                                                                                                                                                                                                                                                                                                                                                                                                                                                                                                                                                                                                                                                                                                                                                                                                                                                                                                                                                                                                                                | 11         |
| 5U    | 6U   | Medium Oak      |          | 61U   | 62U                                                                                                                                                                                                                                                                                                                                                                                                                                                                                                                                                                                                                                                                                                                                                                                                                                                                                                                                                                                                                                                                                                                                                                                                                                                                                                                                                                                                                                                                                                                                                                                                                                                                                                                                                                                                                                                                                                                                                                                                                                                                                                                            | 1U         |

# **4A Light Fixture**

8.07 The 4A light fixture is intended for use in the 9-, 10-, and 11-type booths and also serves as a junction point for supplying power to a blower, directory light, telephone sign, and adjacent booths (see Fig. 9).

8.08 The 4A light fixture consists of a clear lens mounted in a hinged, beige-finished, metal cover having ventilating holes, a 42A connecting block for telephone wiring, and an outlet box containing a lamp socket, a switch, and a terminal strip for connection to the power supply. It is also

equipped with a rod, associated parts for connecting to the booth door, and a switch which operates the lamp and blower when the booth door is closed.

8.09 Access to the lamp is made from inside the booth by loosening a captive screw in the metal cover.