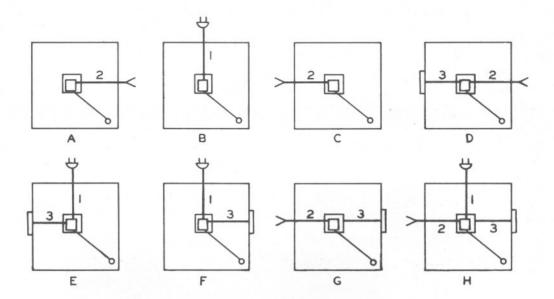

### 10.00 POWER CABLE ARRANGEMENTS THAT MAY BE ORDERED WITH BOOTHS

- A Interconnecting cable 2 on right.
- B Power cable 1.
- C Interconnecting cable 2 on left.
- D Interconnecting cable 2 on right, directory light and cable 3 on left.
- E Power cable 1 with directory light and cable 3 on left.
- F Power cable 1 with directory light and cable 3 on right.
- G Interconnecting cable 2 on left, directory light and cable 3 on right.
- H Power cable 1 interconnecting cable 2 on left, directory light and cable 3 on right.

Fig. 11 — Diagrams of Power Cables for Booths