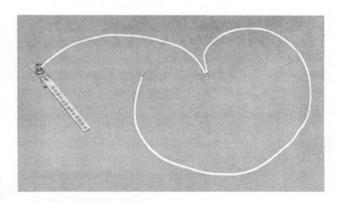

9.02 The P-12C414 grounding wire assembly consists of an ivory-colored insulated copper wire equipped with a station ground clamp at one end, a flanged-spade terminal 15 inches from the clamp end, and a second flanged-spade terminal at the other end (see Fig. 10). The intermediate flanged-spade terminal is provided for attachment to KS-8164 ventilator or KS-14125 blower.