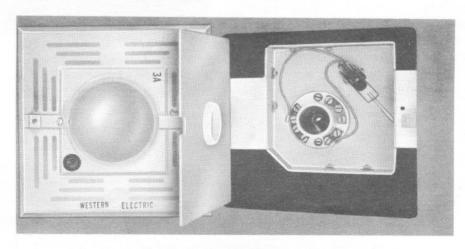

#### 3-type Light Fixture

8.05 The 3-type light fixture, used in 5-, 6-, and 9-type booths, consists of a white lens mounted in a flush-type metal plate having ventilating slots, an outlet box containing a lamp receptacle, a light switch enclosed by a hinged cover, and a vertical and a horizontal rod for actuating the light switch from the booth door (see Fig. 8).

Fig. 8 - 3-type Light Fixture

Fig. 9 - 4A Light Fixture

8.06 Access to wire connections, lamps, and the light switch is gained by use of a 544A key.

# **4A Light Fixture**

8.07 The 4A light fixture is intended for use in the 9-, 10-, and 11-type booths and also serves as a junction point for supplying power to a blower, directory light, telephone sign, and adjacent booths (see Fig. 9).

8.08 The 4A light fixture consists of a clear lens mounted in a hinged, beige-finished, metal cover having ventilating holes, a 42A connecting block for telephone wiring, and an outlet box containing a lamp socket, a switch, and a terminal strip for connection to the power supply. It is also

equipped with a rod, associated parts for connecting to the booth door, and a switch which operates the lamp and blower when the booth door is closed.

8.09 Access to the lamp is made from inside the booth by loosening a captive screw in the metal cover.