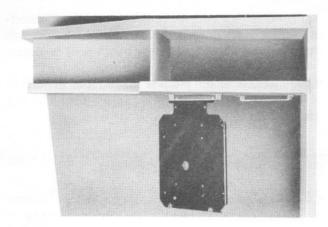

### 5.00 18-TYPE SHELF

5.01 The 18-type shelf is a metal shelf with beige porcelain-enamel finish. It is intended

for use as a corner writing shelf and arm rest in 9-, 10-, and 11-type booths.

5.02 It is equipped on the underside with a hinged mounting plate which is arranged for mounting a 531-, 634-, 684-, or 685-type subscriber set (see Fig. 3).

Fig. 3 - Hinged Mounting Plate on 18-type Shelf

Fig. 4 - 19-type Shelf

Fig. 5 - 20-type Shelf