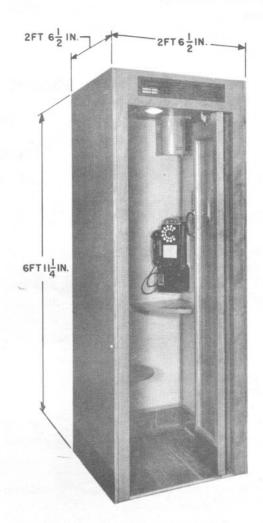

# 4.00 10- AND 11-TYPE BOOTHS

4.01 Structurally, the 10- and 11-type booths are similar except that the 11-type is equipped with a seat (see Fig. 2). The shelf and backboard, therefore, are mounted lower in the 11-type than they are in the 10-type booth.

4.02 The 10- and 11-type booths are furnished with a 167A-32 backboard and an 18-type shelf, both having a beige porcelain-enamel finish to harmonize with the lining of the booth. In addition, the 11-type is furnished with a 101U seat. The wooden portion of the seat is russet in color, and the bracket is finished in beige enamel to match the finish of the booth lining.

4.03 The doors in all 10- and 11-type booths are furnished with full-length glass panels. The grille in the header serves as an intake and exhaust path for the air circulated by the blower.

**4.04** See Table B for a list of coded 10- and 11-type booths.