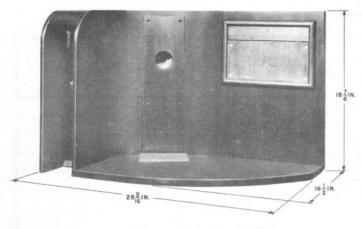

## 7.00 20-TYPE SHELF

- 7.01 The 20-type shelf combines a coincollector mounting, directory compartments, shelf for writing, and a hinged plate for mounting subscriber set located under the writing shelf (see Fig. 5).
- 7.02 The 20-type shelf may be used in an inside corner, two shelves may be mounted side-to-side, three shelves may be mounted on an outside corner, or four shelves may be used in a free-standing position. For various arrangements, refer to C Section entitled Booths and Shelves, Indoor Installation.
- 7.03 The hinged mounting plate which is arranged to mount a 531-, 634-, 684-, or 685-type subscriber set is shown in Fig. 6.

Fig. 6 — Hinged Mounting Plate on 20-type Shelf, Side View

- **7.04** A handset-type coin collector is recommended for this type installation.
- **7.05** The finish of the 20-type shelf is coded as follows:
  - 20A Blake Red Leather
  - 20B Alagon Green
  - 20C Aulet Tan
  - 20T Unfinished