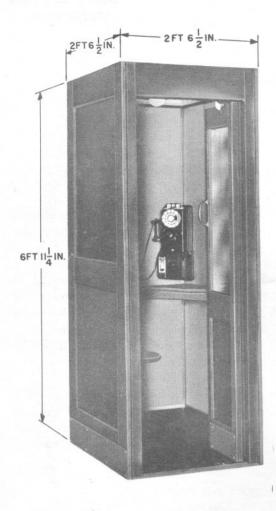

# 3.00 5- AND 6-TYPE BOOTHS

- 3.01 Structurally, the 5- and 6-type booths are similar except that the 6-type is equipped with a seat (see Fig. 1). The shelf and backboard, therefore, are mounted lower in the 6-type than they are in the 5-type booth.
- 3.02 These booths are furnished with an 18-type shelf and a 167A-3 backboard. In addition, the 6-type is furnished with a 101T seat.
- 3.03 The doors in all 5- and 6-type booths have glass panels in the upper half only.
- 3.04 See Table A for a list of coded 5- and 6-type booths.

Fig. 1 - 6-type Booth

Fig. 2-11-type Booth

TABLE A

|       |      |                 | Material | Pan   | els*                                                                                                                                                                                                                                                                                                                                                                                                                                                                                                                                                                                                                                                                                                                                                                                                                                                                                                                                                                                                                                                                                                                                                                                                                                                                                                                                                                                                                                                                                                                                                                                                                                                                                                                                                                                                                                                                                                                                                                                                                                                                                                                           | Separator* |
|-------|------|-----------------|----------|-------|--------------------------------------------------------------------------------------------------------------------------------------------------------------------------------------------------------------------------------------------------------------------------------------------------------------------------------------------------------------------------------------------------------------------------------------------------------------------------------------------------------------------------------------------------------------------------------------------------------------------------------------------------------------------------------------------------------------------------------------------------------------------------------------------------------------------------------------------------------------------------------------------------------------------------------------------------------------------------------------------------------------------------------------------------------------------------------------------------------------------------------------------------------------------------------------------------------------------------------------------------------------------------------------------------------------------------------------------------------------------------------------------------------------------------------------------------------------------------------------------------------------------------------------------------------------------------------------------------------------------------------------------------------------------------------------------------------------------------------------------------------------------------------------------------------------------------------------------------------------------------------------------------------------------------------------------------------------------------------------------------------------------------------------------------------------------------------------------------------------------------------|------------|
| Booth | Code | Finish          | of Front | End   | Back                                                                                                                                                                                                                                                                                                                                                                                                                                                                                                                                                                                                                                                                                                                                                                                                                                                                                                                                                                                                                                                                                                                                                                                                                                                                                                                                                                                                                                                                                                                                                                                                                                                                                                                                                                                                                                                                                                                                                                                                                                                                                                                           |            |
| 5B    | 6B   | Medium Mahogany | Birch 61 | 61B   | 61B 62B                                                                                                                                                                                                                                                                                                                                                                                                                                                                                                                                                                                                                                                                                                                                                                                                                                                                                                                                                                                                                                                                                                                                                                                                                                                                                                                                                                                                                                                                                                                                                                                                                                                                                                                                                                                                                                                                                                                                                                                                                                                                                                                        |            |
| 5D    | 6D   | Medium Oak      | Oak      | 61D   | 62D                                                                                                                                                                                                                                                                                                                                                                                                                                                                                                                                                                                                                                                                                                                                                                                                                                                                                                                                                                                                                                                                                                                                                                                                                                                                                                                                                                                                                                                                                                                                                                                                                                                                                                                                                                                                                                                                                                                                                                                                                                                                                                                            | 1C         |
| 5F    | 6F   | Dark Mahogany   | D: 1     | 61F   | 62F                                                                                                                                                                                                                                                                                                                                                                                                                                                                                                                                                                                                                                                                                                                                                                                                                                                                                                                                                                                                                                                                                                                                                                                                                                                                                                                                                                                                                                                                                                                                                                                                                                                                                                                                                                                                                                                                                                                                                                                                                                                                                                                            | 1E         |
| 5H    | 6H   |                 | Birch    | 61H   | 62H                                                                                                                                                                                                                                                                                                                                                                                                                                                                                                                                                                                                                                                                                                                                                                                                                                                                                                                                                                                                                                                                                                                                                                                                                                                                                                                                                                                                                                                                                                                                                                                                                                                                                                                                                                                                                                                                                                                                                                                                                                                                                                                            | 1G         |
| 5K    | 6K   | Walnut          | Walnut   | 61H   |                                                                                                                                                                                                                                                                                                                                                                                                                                                                                                                                                                                                                                                                                                                                                                                                                                                                                                                                                                                                                                                                                                                                                                                                                                                                                                                                                                                                                                                                                                                                                                                                                                                                                                                                                                                                                                                                                                                                                                                                                                                                                                                                | 1T         |
| 5M    | 6M   |                 |          |       | The state of the s | 11         |
| 5P    | 6P   | TY 0 : 1 1      |          | 01/17 | COM                                                                                                                                                                                                                                                                                                                                                                                                                                                                                                                                                                                                                                                                                                                                                                                                                                                                                                                                                                                                                                                                                                                                                                                                                                                                                                                                                                                                                                                                                                                                                                                                                                                                                                                                                                                                                                                                                                                                                                                                                                                                                                                            | 1N         |
| 5S    | 6S   | Unfinished      | Birch    | 611   | 61T 62T                                                                                                                                                                                                                                                                                                                                                                                                                                                                                                                                                                                                                                                                                                                                                                                                                                                                                                                                                                                                                                                                                                                                                                                                                                                                                                                                                                                                                                                                                                                                                                                                                                                                                                                                                                                                                                                                                                                                                                                                                                                                                                                        | 1T         |
| 5T    | 6T   |                 |          |       |                                                                                                                                                                                                                                                                                                                                                                                                                                                                                                                                                                                                                                                                                                                                                                                                                                                                                                                                                                                                                                                                                                                                                                                                                                                                                                                                                                                                                                                                                                                                                                                                                                                                                                                                                                                                                                                                                                                                                                                                                                                                                                                                | 11         |
| 5U    | 6U   | Medium Oak      |          | 61U   | 62U                                                                                                                                                                                                                                                                                                                                                                                                                                                                                                                                                                                                                                                                                                                                                                                                                                                                                                                                                                                                                                                                                                                                                                                                                                                                                                                                                                                                                                                                                                                                                                                                                                                                                                                                                                                                                                                                                                                                                                                                                                                                                                                            | 1U         |

#### 1.00 INTRODUCTION

- 1.01 This section identifies the 5-, 6-, 10-, and 11-type booths; 18-, 19-, and 20-type shelves; 2-, 3-, and 4-type light fixtures; and presents diagrams of power cables for booths.
- 1.02 Due to extensive changes marginal arrows have been omitted.

## **IDENTIFICATION**